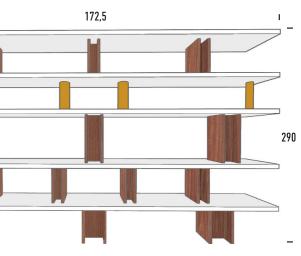

### BABYLONE 1 bookcase L 290 L 30 H172,5 cm Others sizes on request Mahogany or oak solid wood - natural varnish. Matte and glossy lacquered wood

BABYLONE 2 bookcase

L 157 l 30 H220 cm Others sizes on request