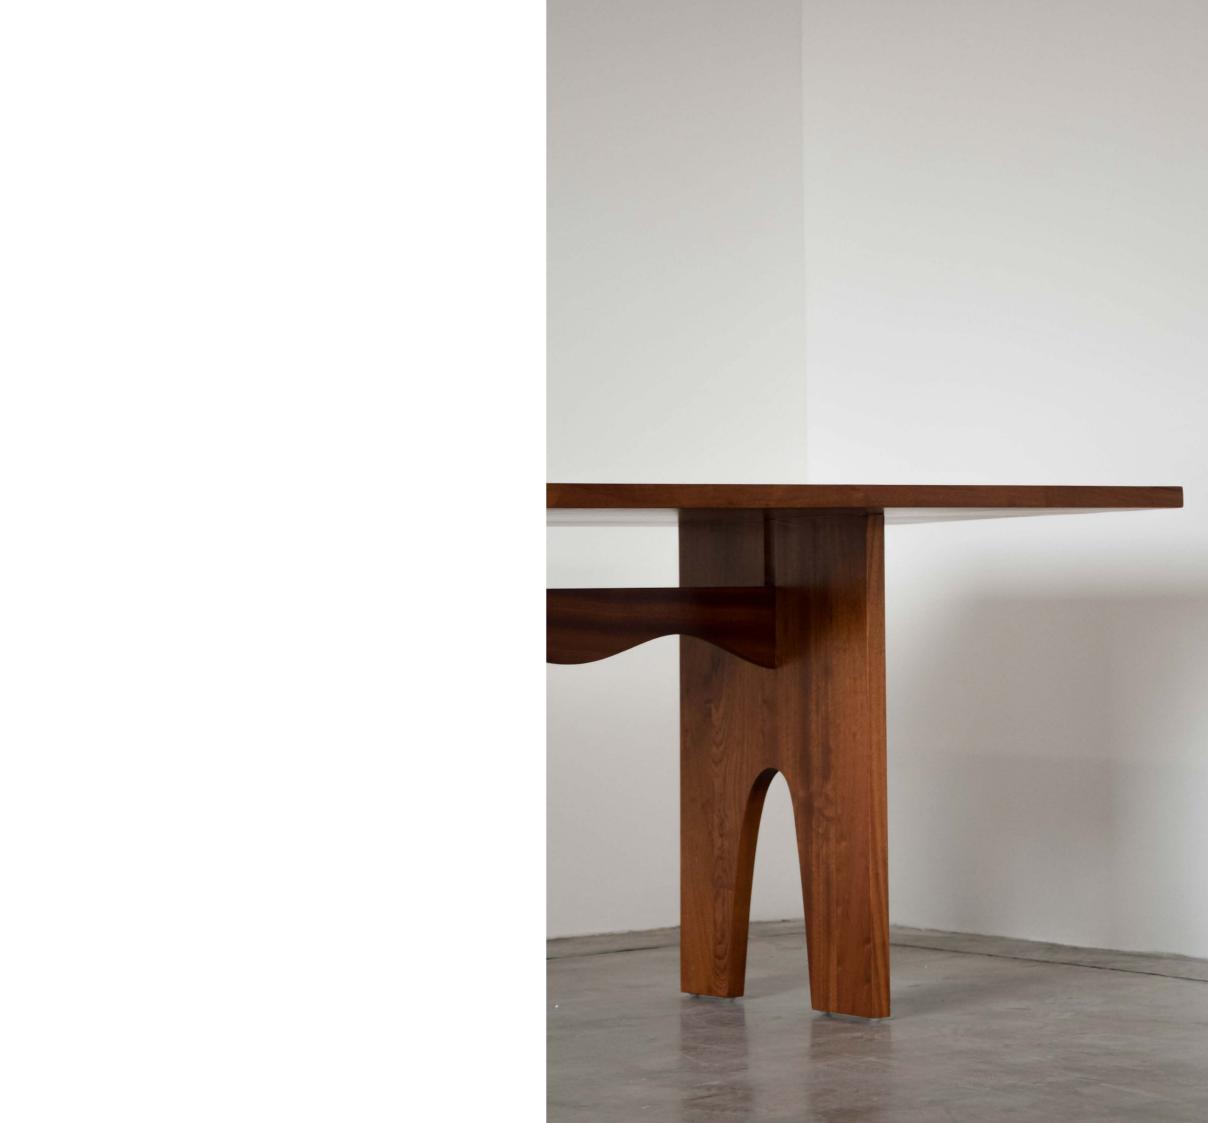

Solid wood dining table whose top is placed on rectangular drilled to support a free from holding beam.

This piece is a composition of a console and a table. Curved shapes and flexibility of layout are the real assets of this piece. The Double Desk is an ode to colour perched on its tubular legs.

## **Details and Finishes**

l 90 x L 240 x H70 cm Others sizes on request

Mahogany or oak solid wood - natural varnish. Matte and glossy lacquered wood

Upper top L 185 l 43 H90 cm Lower top L 155 l 60 H70 cm