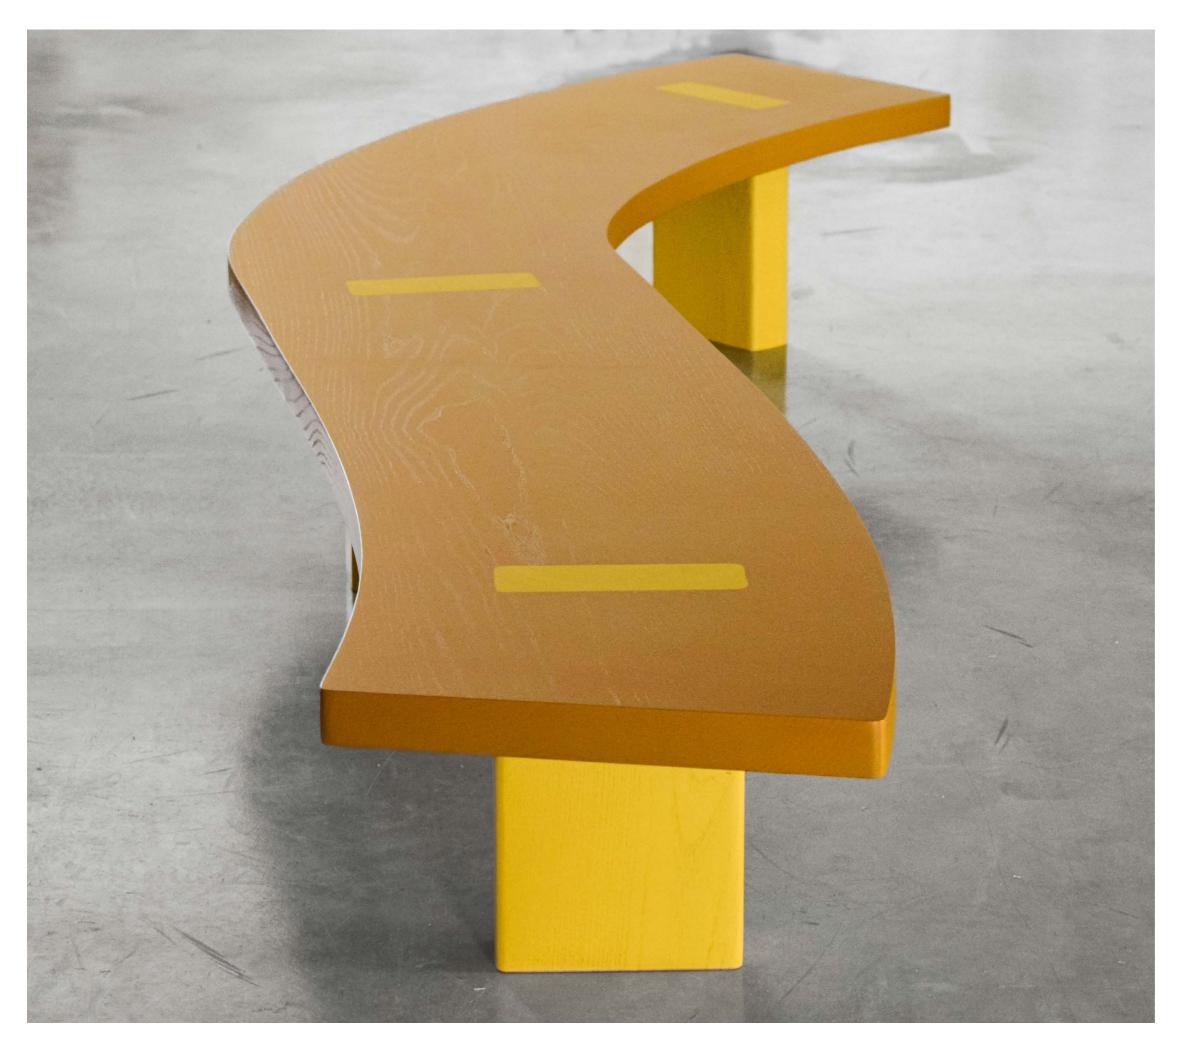

## BABYLONE

Book shelf

Coffee table that comes in two pieces. With its original curves and shape, you can create multiple styles and layouts. Serpent can be used as a bench.

### **SERPENT** Coffee table and could be a bench

This slideboard composed of two large compartments closed by sliding panels and a series of base drawers.the interplay between wood and white transcends the structure of the buffet.

#### SERPENT

coffee table or bench

l 39 x L 228 x H35 cm

Mahogany or oak solid wood - natural varnish. Matte and glossy lacquered top