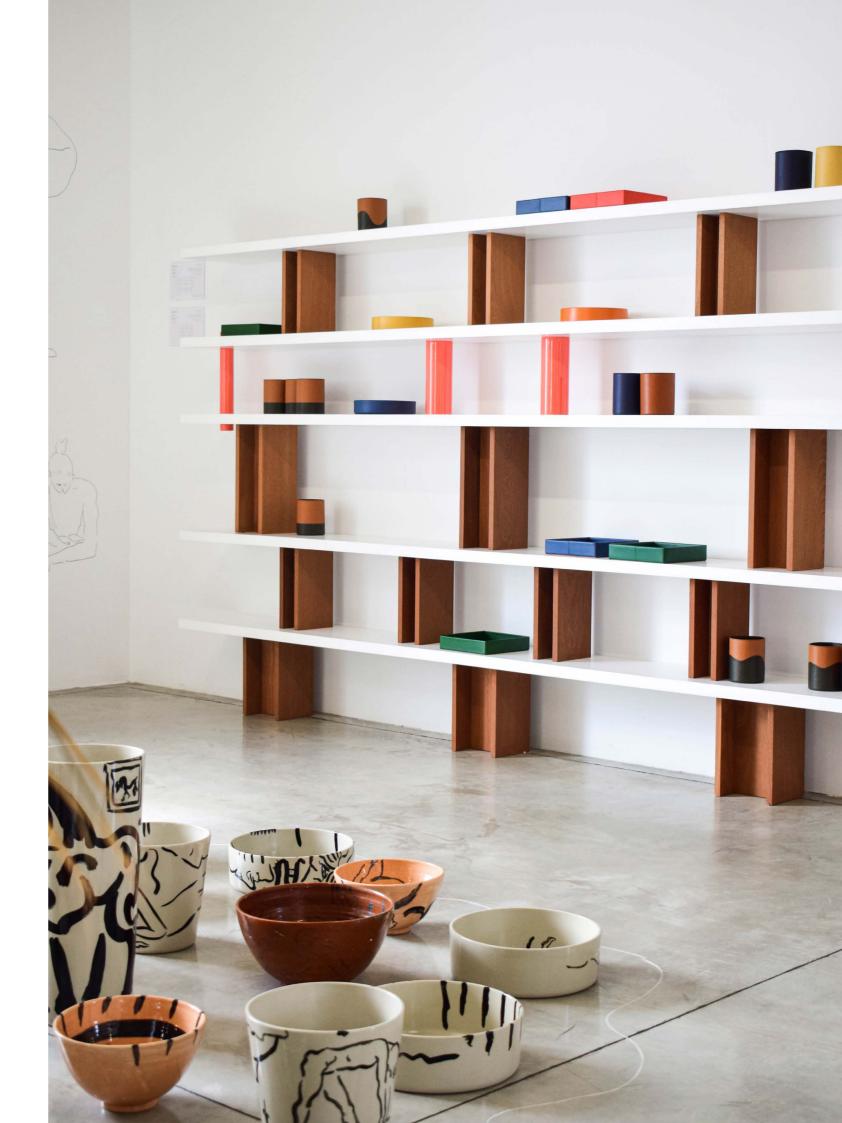

### Gabes Modular sofa

Modular sofa in solid wood with rounded edges carried by two rectangular legs. Recommanded with this incredible yellow textile.

Babylone is a set of two bookcases and two shelves punctuated by racks resting on cylindrical and U-shaped supports. Babylone represents two repeated support models, offering a design with no beginning and no end. Its modular approach, characterized by two distinct support models, allows for seamless integration and endless possibilities for customization.

### BABYLONE 1 bookcase L 290 L 30 H172,5 cm Others sizes on request Mahogany or oak solid wood - natural varnish. Matte and glossy lacquered wood

BABYLONE 2 bookcase

L 157 l 30 H220 cm Others sizes on request

Mahogany or oak solid wood - natural varnish. Matte and glossy lacquered wood

BABYLONE 3 shelf - wall mounting

L 220 l 30 H37 cm Others sizes on request

Mahogany or oak solid wood - natural varnish. Matte and glossy lacquered wood

BABYLONE 4

shelf - wall mounting

L 120 l 30 H37 cm Others sizes on request

Mahogany or oak solid wood - natural varnish. Matte and glossy lacquered wood

**RIO** desk