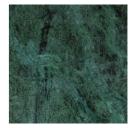

Green marble, Shiny/ natural finish Green marble with darker and lighter green veins, hues and fossils.

Grey marble, Shiny/ natural finish Grey marble with light yellow veins, hues and fossils.

darker grey veins, hues and fossils.