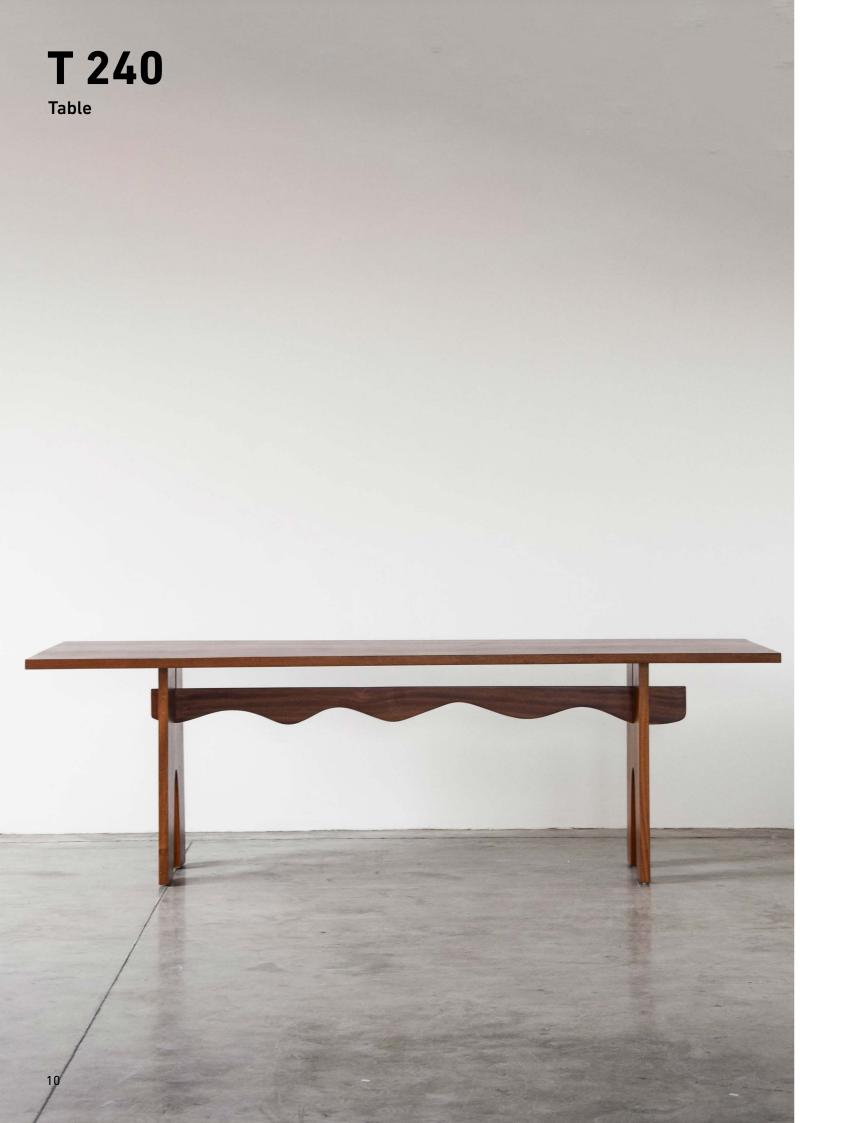

Solid wood dining table whose top is placed on rectangular drilled to support a free from holding beam.

This piece is a composition of a console and a table. Curved shapes and flexibility of layout are the real assets of this piece. The Double Desk is an ode to colour perched on its tubular legs.

## **Details and Finishes**

l 90 x L 240 x H70 cm Others sizes on request

Mahogany or oak solid wood - natural varnish. Matte and glossy lacquered wood

Upper top L 185 l 43 H90 cm Lower top L 155 l 60 H70 cm