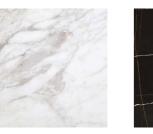

### **Marbles**

Carrara marble, Shiny/natural finish White marble with grey veins.

Grey marble, Shiny/

Grey marble with

darker grey veins,

hues and fossils.

natural finish

marble, Calacatta Shiny/natural finish Ivory marble with gold and beige veins, and variable veins from cream to green and grey that can appear.