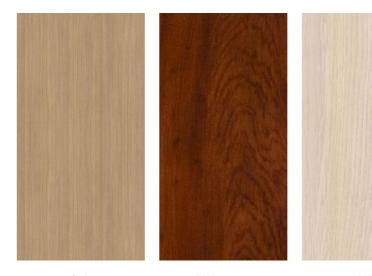

cquered wood

BABYLONE 4

shelf - wall mounting

L 120 l 30 H37 cm Others sizes on request

Mahogany or oak solid wood - natural varnish. Matte and glossy lacquered wood







**RIO** desk

#### l 76 x L 230 x H70 cm

Mahogany or oak solid wood - natural varnish. Matte and glossy lacquered



\_0

#### NEBULA

side board

**RIO FAMILY** 

coffee and side table

l 46 x L 200 x H75 cm Others sizes on request

Wood veneer on request. Marble top Matte and glossy lacquered

Large table : l 41 x L 165 x H35 cm Small table : 1 50 x L 73 x H40 cm

Mahogany or oak solid wood - natural varnish. Matte and glossy lacquered







#### GABES modular sofa

l 46 x L 200 x H75 cm Others sizes on request

Wood veneer on request. Marble top Matte and glossy lacquered





46

360

### Colors



### Woods



0ak

Mahogany

Ash

### **Marbles**



Carrara marble, Shiny/natural finish White marble with grey veins.

Grey marble, Shiny/

Grey marble with

darker grey veins,

hues and fossils.

natural finish



marble, Calacatta Shiny/natural finish Ivory marble with gold and beige veins, and variable veins from cream to green and grey that can appear.



Beige marble, Shiny/ natural finish Beige marble with darker beige veins, hues and fossils

Brown marble, Shiny/ natural finish Brown marble with





Teak



Walnut



Black marble, Shiny/ natural finish black marble with random veins, variable from white to yellow.



Green marble, Shiny/ natural finish Green marble with darker and lighter green veins, hues and fossils.



Grey marble, Shiny/ natural finish Grey marble with light yellow veins