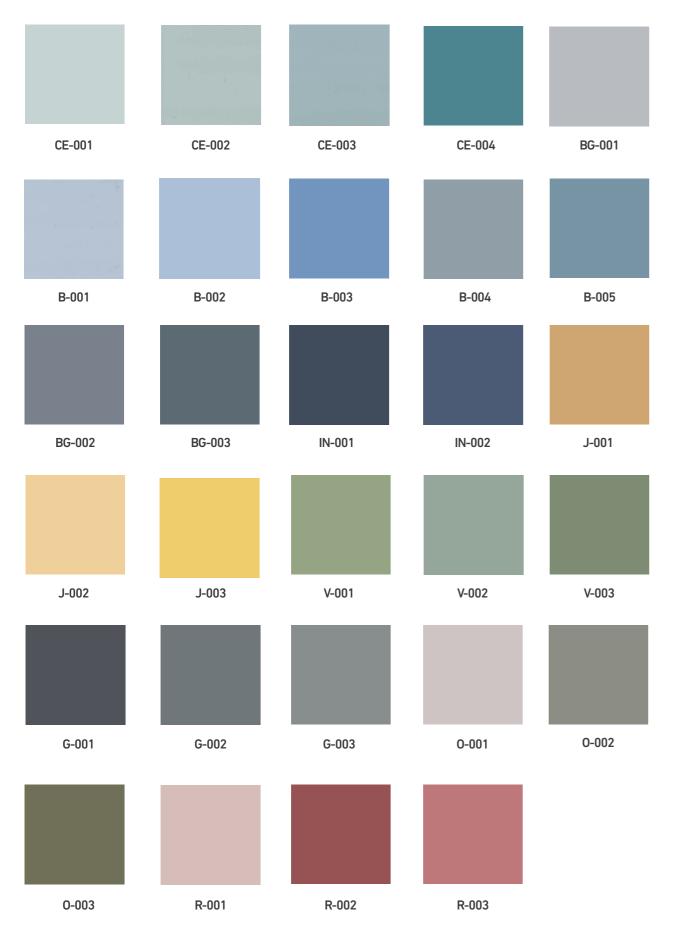

and glossy lacquered wood

BABYLONE 4

shelf - wall mounting

L 120 l 30 H37 cm Others sizes on request

Mahogany or oak solid wood - natural varnish. Matte and glossy lacquered wood







**RIO** desk

#### l 76 x L 230 x H70 cm

Mahogany or oak solid wood - natural varnish. Matte and glossy lacquered



\_0

#### NEBULA

side board

**RIO FAMILY** 

coffee and side table

l 46 x L 200 x H75 cm Others sizes on request

Wood veneer on request. Marble top Matte and glossy lacquered

Large table : l 41 x L 165 x H35 cm Small table : 1 50 x L 73 x H40 cm

Mahogany or oak solid wood - natural varnish. Matte and glossy lacquered







#### GABES modular sofa

l 46 x L 200 x H75 cm Others sizes on request

Wood veneer on request. Marble top Matte and glossy lacquered





46

360

### Colors



### Woods



0ak

Mahogany

Ash

### **Marbles**



Carrara marble, Shiny/natural finish White marble with grey veins.

Grey marble, Shiny/

Grey marble with

darker grey veins,

hues and fossils.

natural finish



marble, Calacatta Shiny/natural finish Ivory marble with gold and beige veins, and variable veins from cream to green and grey that can appear.



Beige marble, Shiny/ natural finish Beige marble with darker beige veins, hues and fossils

Brown marble, Shiny/ natural finish Brown marble with





Teak



Walnut



Black marble, Shiny/ natural finish black marble with random veins, variable from white to yellow.



Green marble, Shiny/ natural finish Green marble with darker and lighter green veins, hues and fossils.



Grey marble, Shiny/ natural finish Grey marble with light