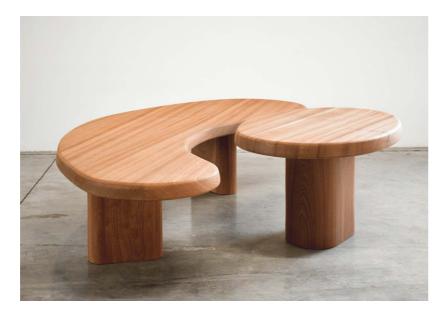

## BABYLONE

Book shelf

Coffee table that comes in two pieces. With its original curves and shape, you can create multiple styles and layouts. Serpent can be used as a bench.

### **SERPENT** Coffee table and could be a bench

This slideboard composed of two large compartments closed by sliding panels and a series of base drawers.the interplay between wood and white transcends the structure of the buffet.

#### SERPENT

coffee table or bench

l 39 x L 228 x H35 cm

Mahogany or oak solid wood - natural varnish. Matte and glossy lacquered top