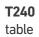

## **Details and Finishes**

l 90 x L 240 x H70 cm Others sizes on request

Mahogany or oak solid wood - natural varnish. Matte and glossy lacquered wood

Upper top L 185 l 43 H90 cm Lower top L 155 l 60 H70 cm