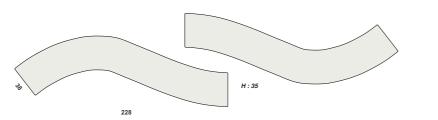

## BABYLONE

Book shelf

Coffee table that comes in two pieces. With its original curves and shape, you can create multiple styles and layouts. Serpent can be used as a bench.

### **SERPENT** Coffee table and could be a bench

This slideboard composed of two large compartments closed by sliding panels and a series of base drawers.the interplay between wood and white transcends the structure of the buffet.

#### SERPENT

coffee table or bench

l 39 x L 228 x H35 cm

Mahogany or oak solid wood - natural varnish. Matte and glossy lacquered top