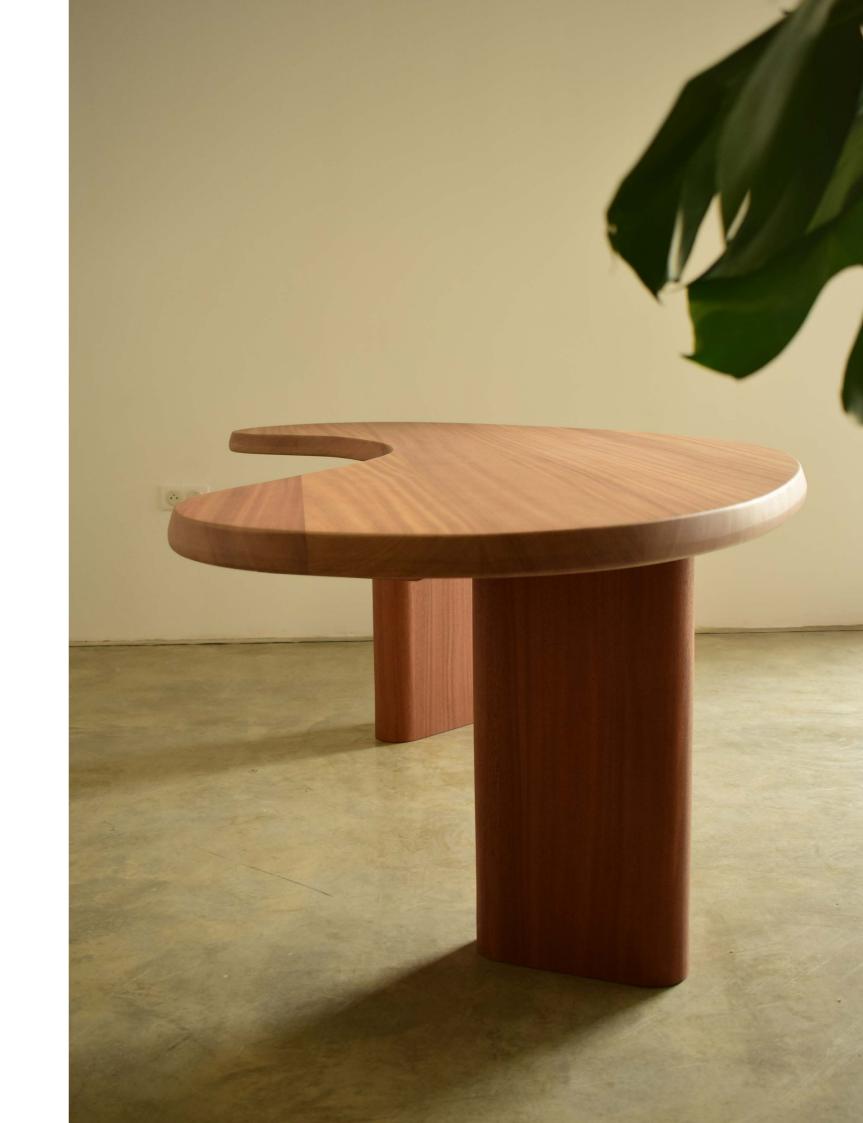

## BABYLONE

Book shelf

Coffee table that comes in two pieces. With its original curves and shape, you can create multiple styles and layouts. Serpent can be used as a bench.

### **SERPENT** Coffee table and could be a bench

This slideboard composed of two large compartments closed by sliding panels and a series of base drawers.the interplay between wood and white transcends the structure of the buffet.

#### SERPENT

coffee table or bench

l 39 x L 228 x H35 cm

Mahogany or oak solid wood - natural varnish. Matte and glossy lacquered top