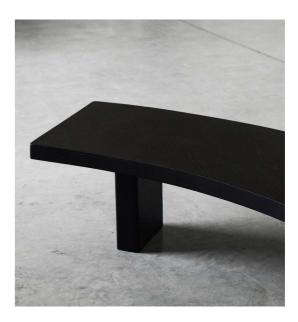

## BABYLONE

Book shelf

Coffee table that comes in two pieces. With its original curves and shape, you can create multiple styles and layouts. Serpent can be used as a bench.

### **SERPENT** Coffee table and could be a bench

This slideboard composed of two large compartments closed by sliding panels and a series of base drawers.the interplay between wood and white transcends the structure of the buffet.

#### SERPENT

coffee table or bench

l 39 x L 228 x H35 cm

Mahogany or oak solid wood - natural varnish. Matte and glossy lacquered top