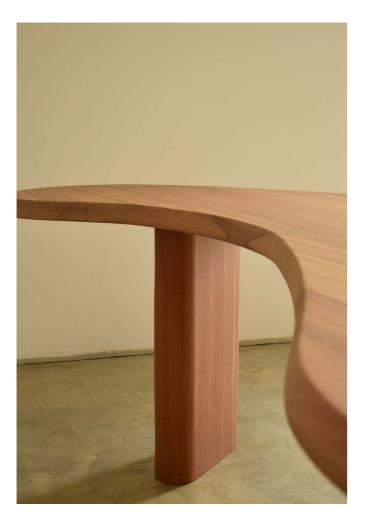

## BABYLONE

Book shelf

Coffee table that comes in two pieces. With its original curves and shape, you can create multiple styles and layouts. Serpent can be used as a bench.

### **SERPENT** Coffee table and could be a bench

This slideboard composed of two large compartments closed by sliding panels and a series of base drawers.the interplay between wood and white transcends the structure of the buffet.

#### SERPENT

coffee table or bench

l 39 x L 228 x H35 cm

Mahogany or oak solid wood - natural varnish. Matte and glossy lacquered top