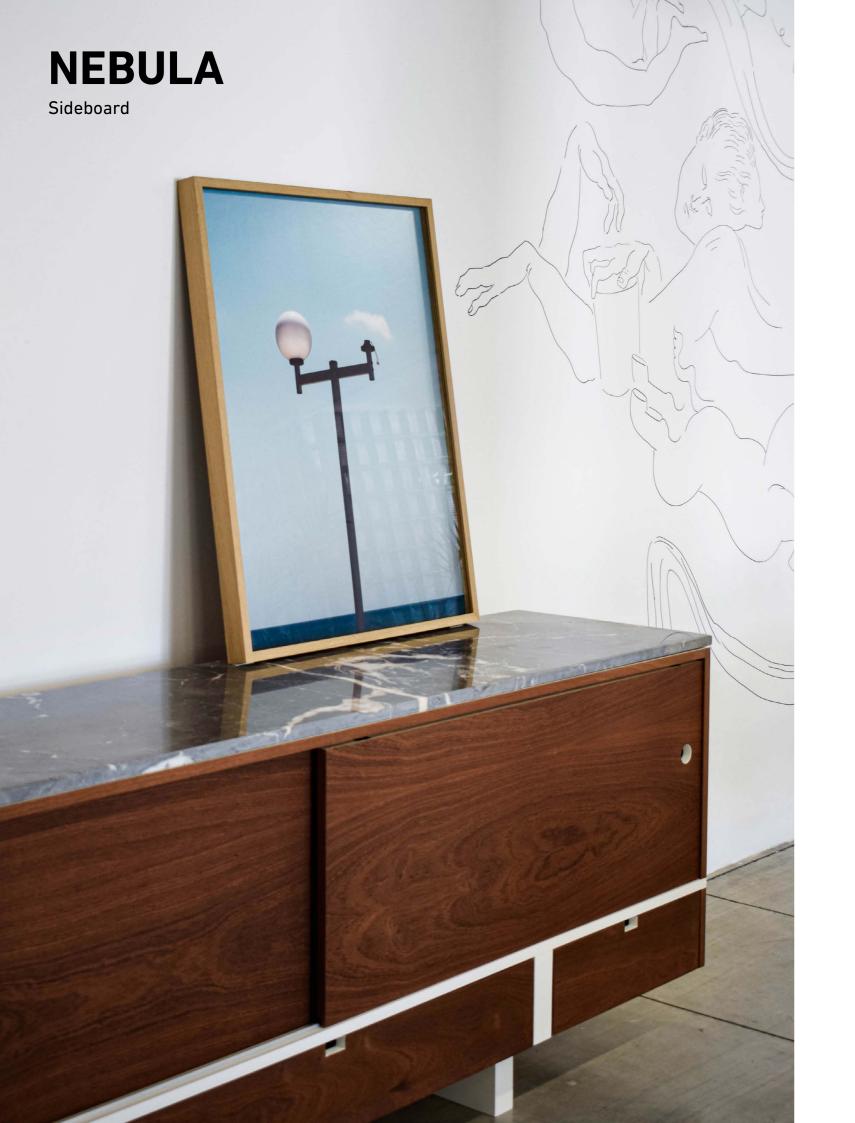

#### NEBULA

side board

**RIO FAMILY** 

coffee and side table

l 46 x L 200 x H75 cm Others sizes on request

Wood veneer on request. Marble top Matte and glossy lacquered

Large table : l 41 x L 165 x H35 cm Small table : 1 50 x L 73 x H40 cm