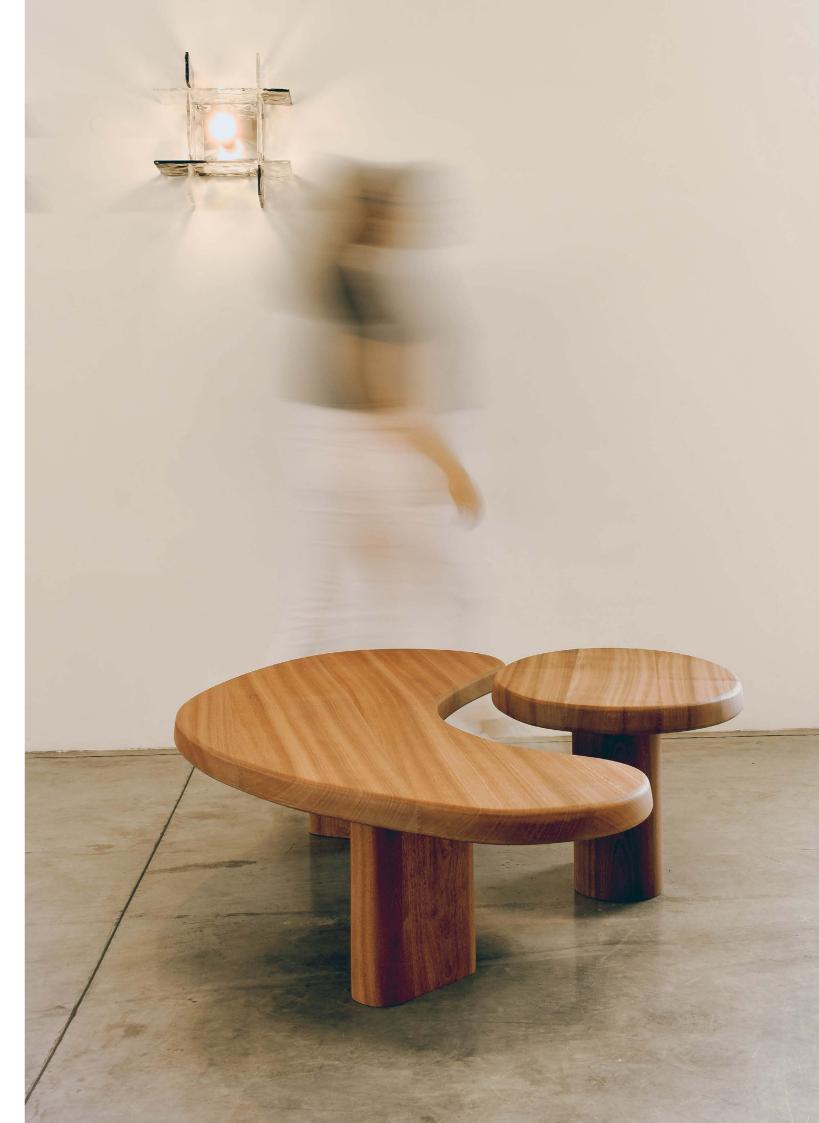

## BABYLONE

Book shelf

Coffee table that comes in two pieces. With its original curves and shape, you can create multiple styles and layouts. Serpent can be used as a bench.

### **SERPENT** Coffee table and could be a bench

This slideboard composed of two large compartments closed by sliding panels and a series of base drawers.the interplay between wood and white transcends the structure of the buffet.

#### SERPENT

coffee table or bench

l 39 x L 228 x H35 cm

Mahogany or oak solid wood - natural varnish. Matte and glossy lacquered top