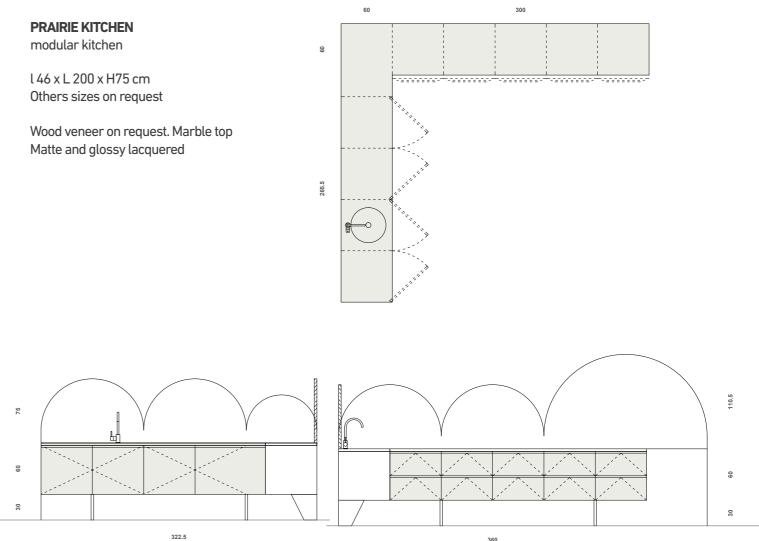

## PRAIRIE the impossible kitchen

The modular kitchen lets you create furniture that's just like you, from the size to the color to the accessories.

It's geometrically shaped working plans, circular or triangular, and its feet give the kitchen a singular originality. Prairie blends harmoniously into your space whether it's an open-plan kitchen or a closed kitchen.