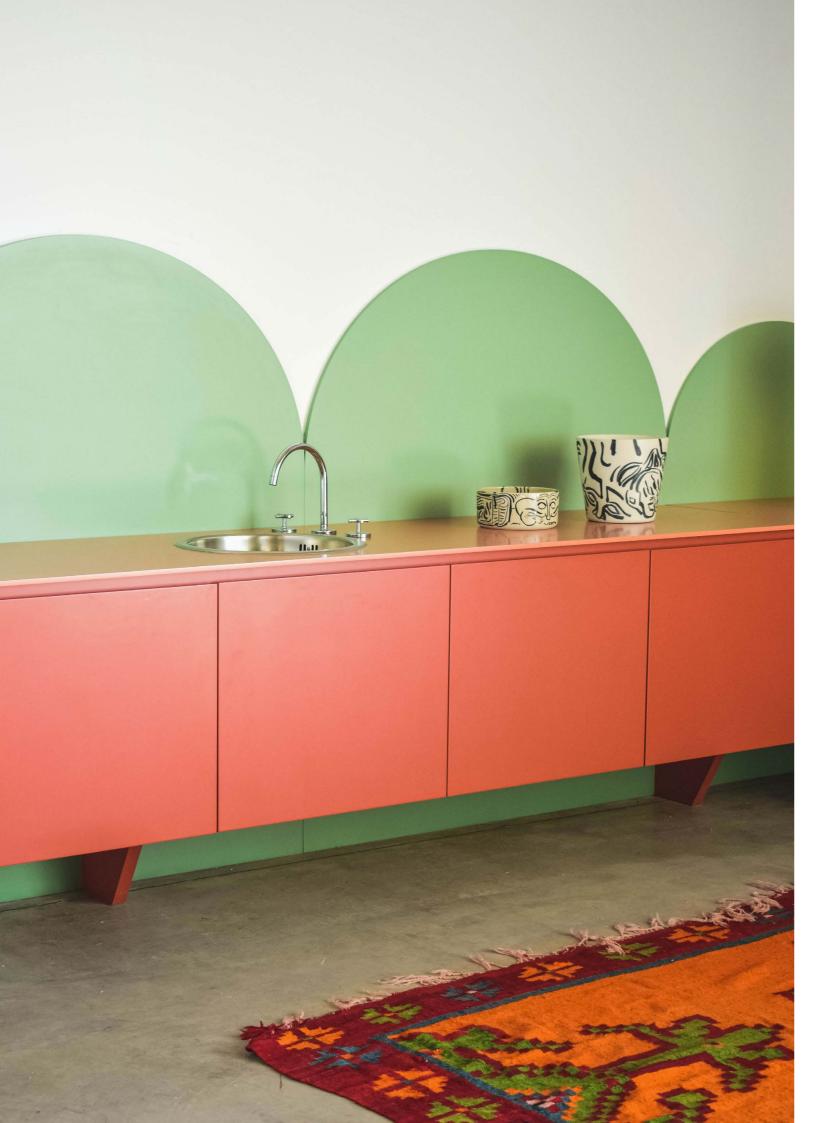

## PRAIRIE the impossible kitchen

The modular kitchen lets you create furniture that's just like you, from the size to the color to the accessories.

It's geometrically shaped working plans, circular or triangular, and its feet give the kitchen a singular originality. Prairie blends harmoniously into your space whether it's an open-plan kitchen or a closed kitchen.