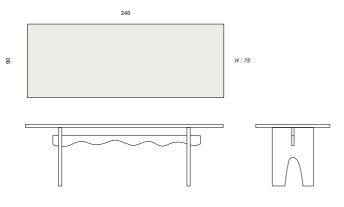

## **Details and Finishes**

l 90 x L 240 x H70 cm Others sizes on request

Mahogany or oak solid wood - natural varnish. Matte and glossy lacquered wood

Upper top L 185 l 43 H90 cm Lower top L 155 l 60 H70 cm