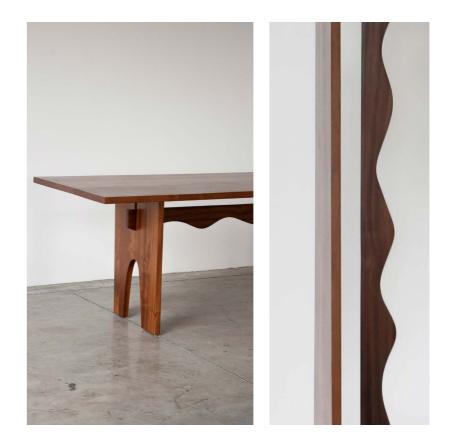

Solid wood dining table whose top is placed on rectangular drilled to support a free from holding beam.

This piece is a composition of a console and a table. Curved shapes and flexibility of layout are the real assets of this piece. The Double Desk is an ode to colour perched on its tubular legs.

## **Details and Finishes**

l 90 x L 240 x H70 cm Others sizes on request

Mahogany or oak solid wood - natural varnish. Matte and glossy lacquered wood

Upper top L 185 l 43 H90 cm Lower top L 155 l 60 H70 cm