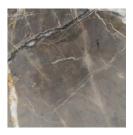

### **Marbles**

Carrara marble, Shiny/natural finish White marble with grey veins.

Grey marble, Shiny/

Grey marble with

darker grey veins,

hues and fossils.

natural finish

marble, Calacatta Shiny/natural finish Ivory marble with gold and beige veins, and variable veins from cream to green and grey that can appear.

Beige marble, Shiny/ natural finish Beige marble with darker beige veins, hues and fossils

Brown marble, Shiny/ natural finish Brown marble with

Teak

Walnut

Black marble, Shiny/ natural finish black marble with random veins, variable from white to yellow.