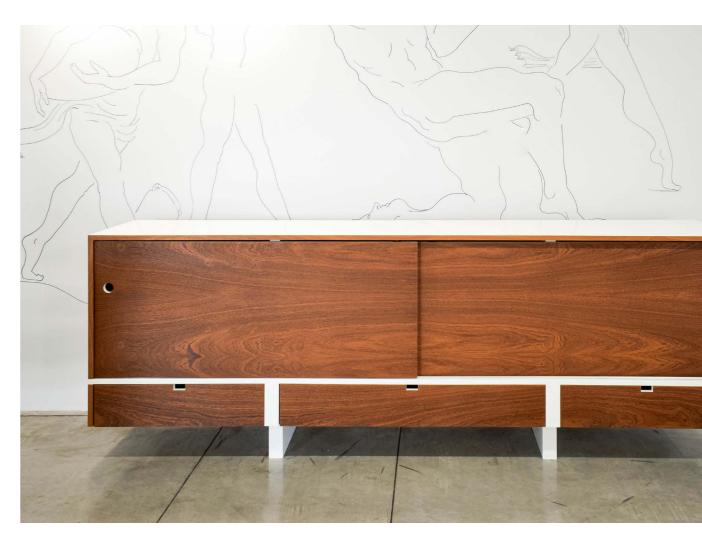

### **SERPENT** Coffee table and could be a bench

This slideboard composed of two large compartments closed by sliding panels and a series of base drawers.the interplay between wood and white transcends the structure of the buffet.

#### NEBULA

side board

**RIO FAMILY** 

coffee and side table

l 46 x L 200 x H75 cm Others sizes on request

Wood veneer on request. Marble top Matte and glossy lacquered

Large table : l 41 x L 165 x H35 cm Small table : 1 50 x L 73 x H40 cm