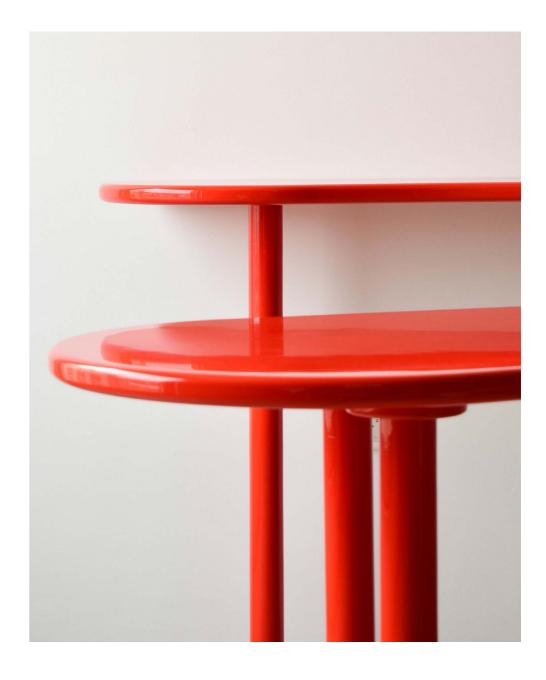

#### NEBULA

side board

**RIO FAMILY** 

coffee and side table

l 46 x L 200 x H75 cm Others sizes on request

Wood veneer on request. Marble top Matte and glossy lacquered

Large table : l 41 x L 165 x H35 cm Small table : 1 50 x L 73 x H40 cm