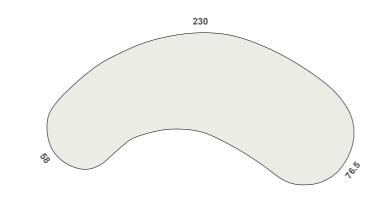

#### l 76 x L 230 x H70 cm

Mahogany or oak solid wood - natural varnish. Matte and glossy lacquered

\_0