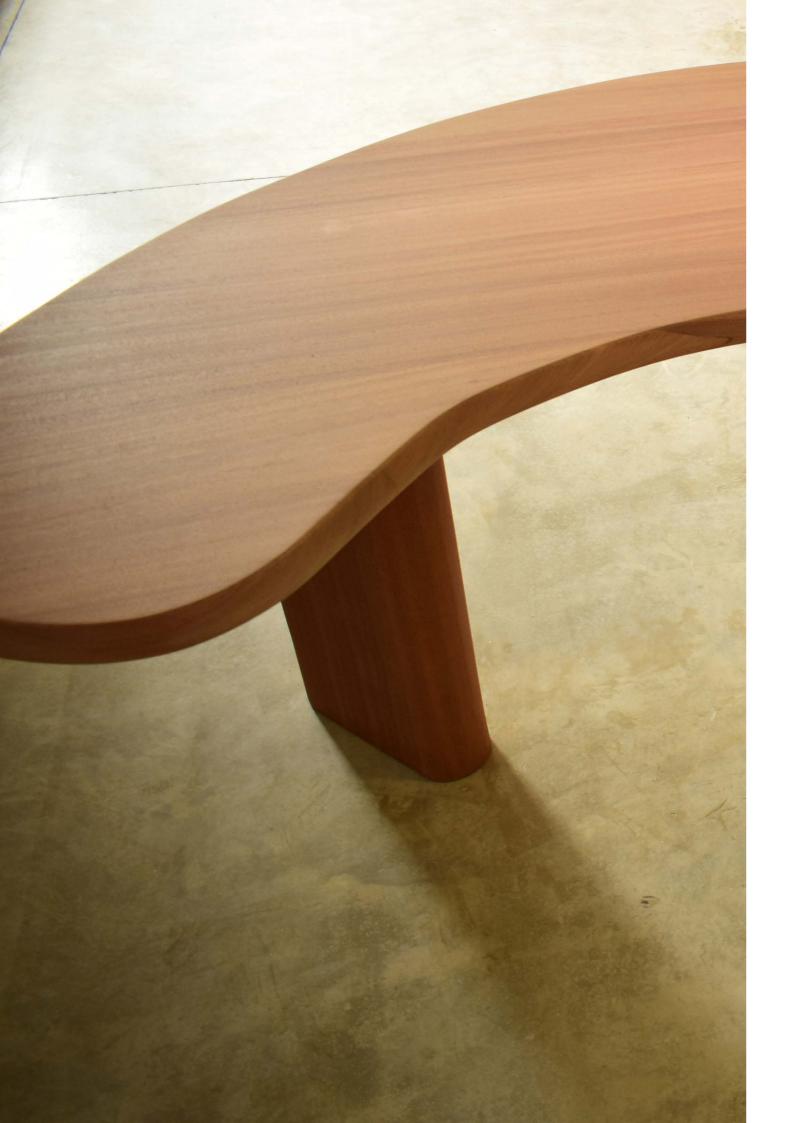

## BABYLONE

Book shelf

Coffee table that comes in two pieces. With its original curves and shape, you can create multiple styles and layouts. Serpent can be used as a bench.

### **SERPENT** Coffee table and could be a bench

This slideboard composed of two large compartments closed by sliding panels and a series of base drawers.the interplay between wood and white transcends the structure of the buffet.

#### SERPENT

coffee table or bench

l 39 x L 228 x H35 cm

Mahogany or oak solid wood - natural varnish. Matte and glossy lacquered top