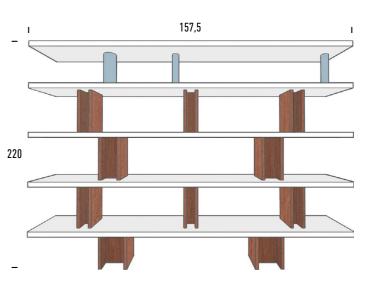

### Gabes Modular sofa

Modular sofa in solid wood with rounded edges carried by two rectangular legs. Recommanded with this incredible yellow textile.

Babylone is a set of two bookcases and two shelves punctuated by racks resting on cylindrical and U-shaped supports. Babylone represents two repeated support models, offering a design with no beginning and no end. Its modular approach, characterized by two distinct support models, allows for seamless integration and endless possibilities for customization.

### BABYLONE 1 bookcase L 290 L 30 H172,5 cm Others sizes on request Mahogany or oak solid wood - natural varnish. Matte and glossy lacquered wood

BABYLONE 2 bookcase

L 157 l 30 H220 cm Others sizes on request