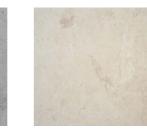

Beige marble, Shiny/ natural finish Beige marble with darker beige veins, hues and fossils

Brown marble, Shiny/ natural finish Brown marble with

Teak

Walnut

Black marble, Shiny/ natural finish black marble with random veins, variable from white to yellow.