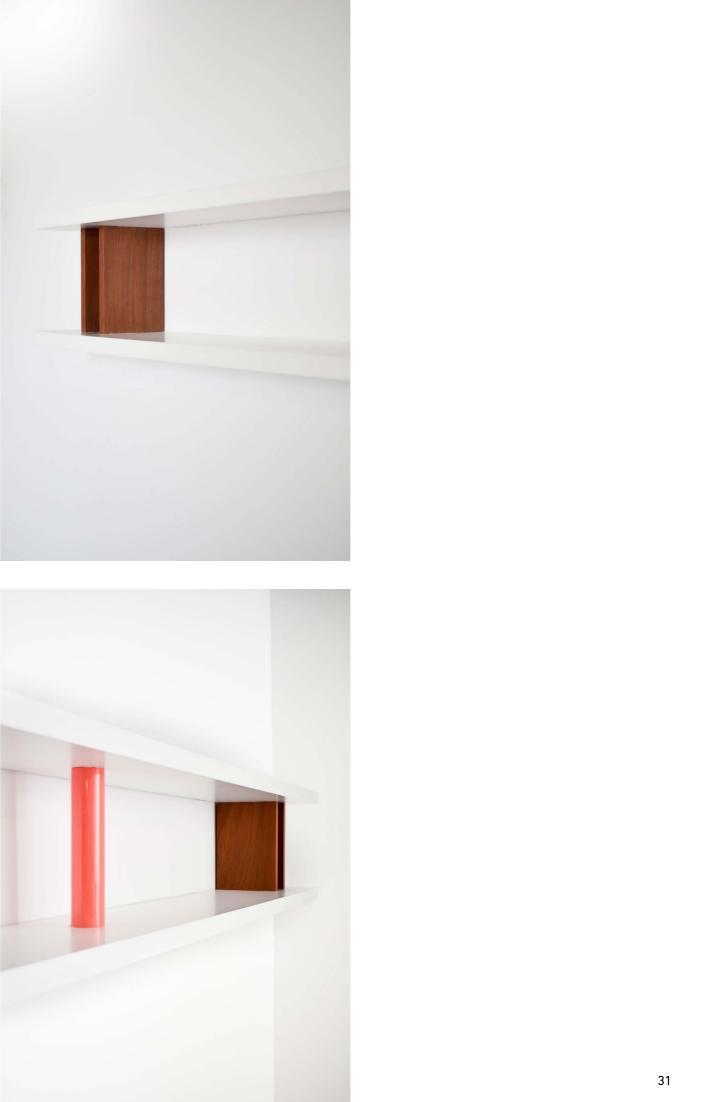

### Gabes Modular sofa

Modular sofa in solid wood with rounded edges carried by two rectangular legs. Recommanded with this incredible yellow textile.

Babylone is a set of two bookcases and two shelves punctuated by racks resting on cylindrical and U-shaped supports. Babylone represents two repeated support models, offering a design with no beginning and no end. Its modular approach, characterized by two distinct support models, allows for seamless integration and endless possibilities for customization.

## BABYLONE

Book shelf

Coffee table that comes in two pieces. With its original curves and shape, you can create multiple styles and layouts. Serpent can be used as a bench.

### BABYLONE 1 bookcase L 290 L 30 H172,5 cm Others sizes on request Mahogany or oak solid wood - natural varnish. Matte and glossy lacquered wood

BABYLONE 2 bookcase

L 157 l 30 H220 cm Others sizes on request

Mahogany or oak solid wood - natural varnish. Matte and glossy lacquered wood

BABYLONE 3 shelf - wall mounting

L 220 l 30 H37 cm Others sizes on request

Mahogany or oak solid wood - natural varnish. Matte and glossy lacquered wood

BABYLONE 4

shelf - wall mounting

L 120 l 30 H37 cm Others sizes on request

Mahogany or oak solid wood - natural varnish. Matte and glossy lacquered wood

**RIO** desk