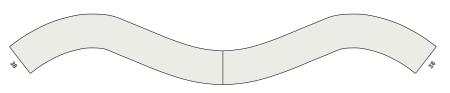

## BABYLONE

Book shelf

Coffee table that comes in two pieces. With its original curves and shape, you can create multiple styles and layouts. Serpent can be used as a bench.

### **SERPENT** Coffee table and could be a bench

This slideboard composed of two large compartments closed by sliding panels and a series of base drawers.the interplay between wood and white transcends the structure of the buffet.

#### SERPENT

coffee table or bench

l 39 x L 228 x H35 cm

Mahogany or oak solid wood - natural varnish. Matte and glossy lacquered top