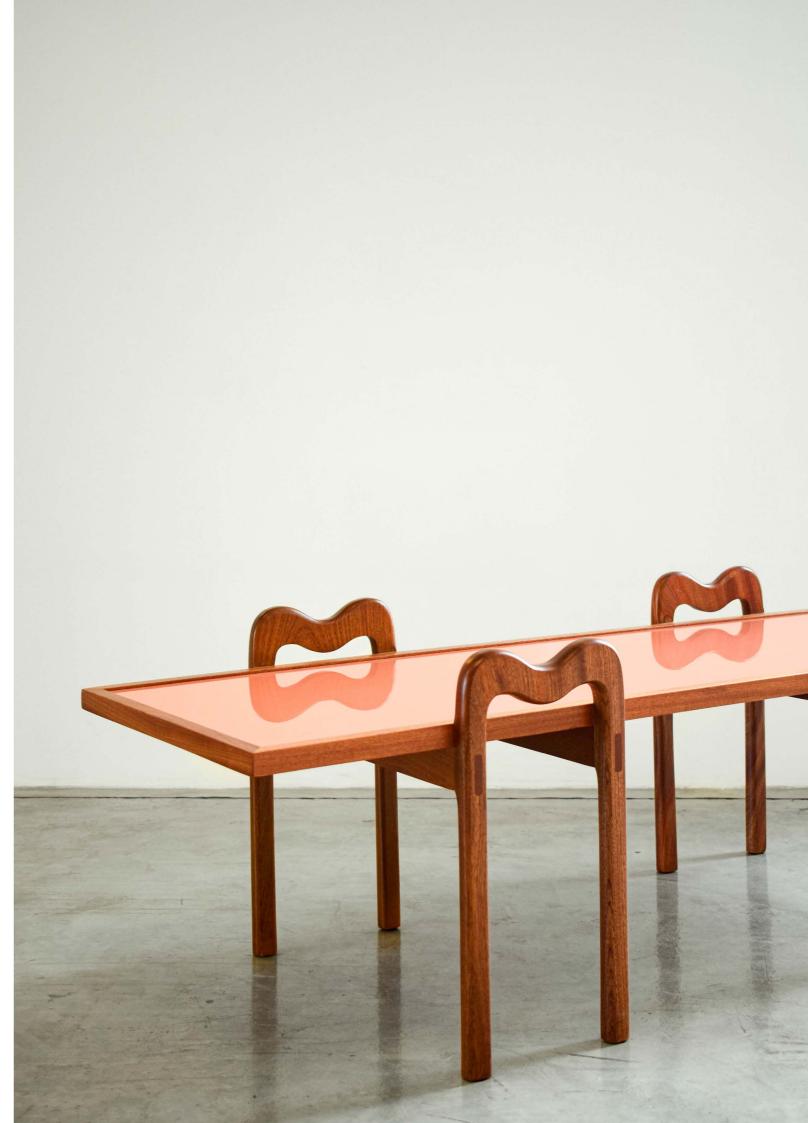

Small square or rectangular table with solid wood frame and gloss or mat lacquered top. A limited edition is offered in collaboration with the artist Aymen Mbarki, who drew oil paintings on terracotta tiles.

Matte and glossy lacquered wood

**AA** side table

Square l 45 x L 45 x H35 cm Rectangular l 45 x L 134 x H35 cm

Mahogany or oak solid wood - natural varnish. Matte and glossy lacquered top Limited edition with terracota tiles oil painted by the artist Aymen Mbarki.