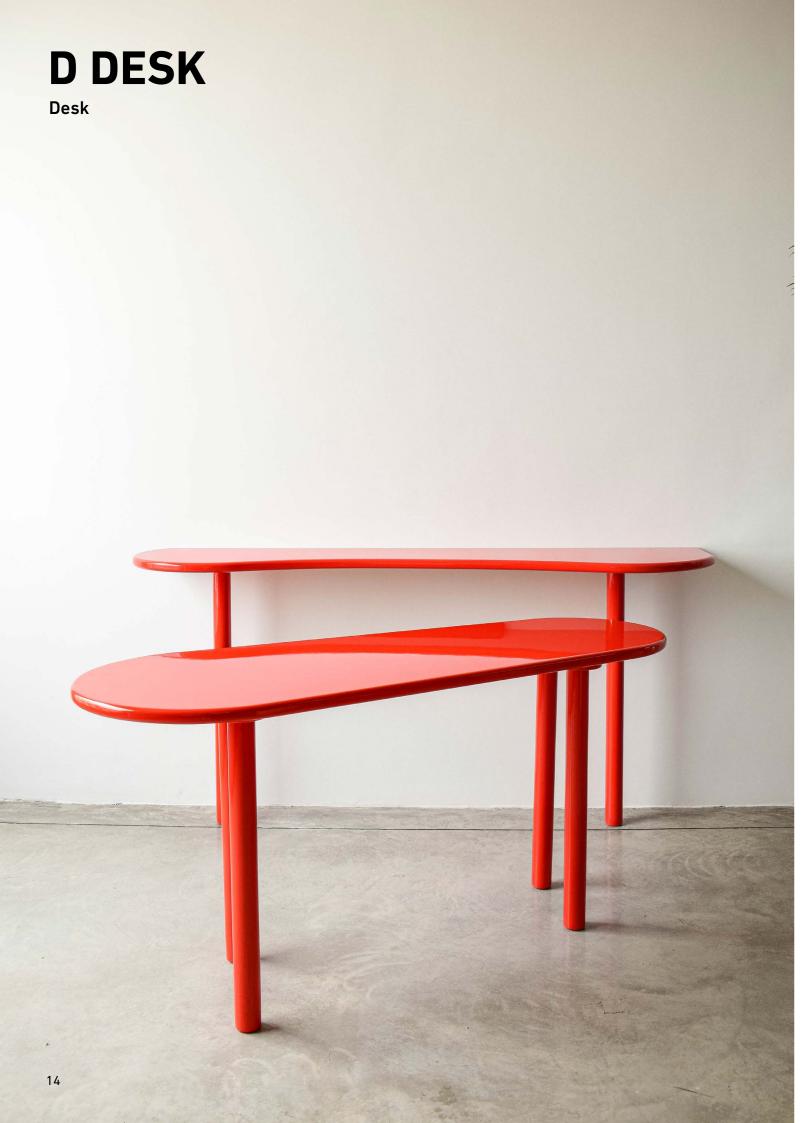

Furniture designed by Chacha Atallah, architect. Born and live in Tunis.

Piece inspired by the bay of Rio de Janeiro and based on a free hand drawing. The desk is resting on rectangular legs with round edges and equipped with wooden zippered drawers.

BABYLONE 4

shelf - wall mounting

L 120 l 30 H37 cm Others sizes on request

Mahogany or oak solid wood - natural varnish. Matte and glossy lacquered wood

**RIO** desk

#### l 76 x L 230 x H70 cm

Mahogany or oak solid wood - natural varnish. Matte and glossy lacquered

\_0