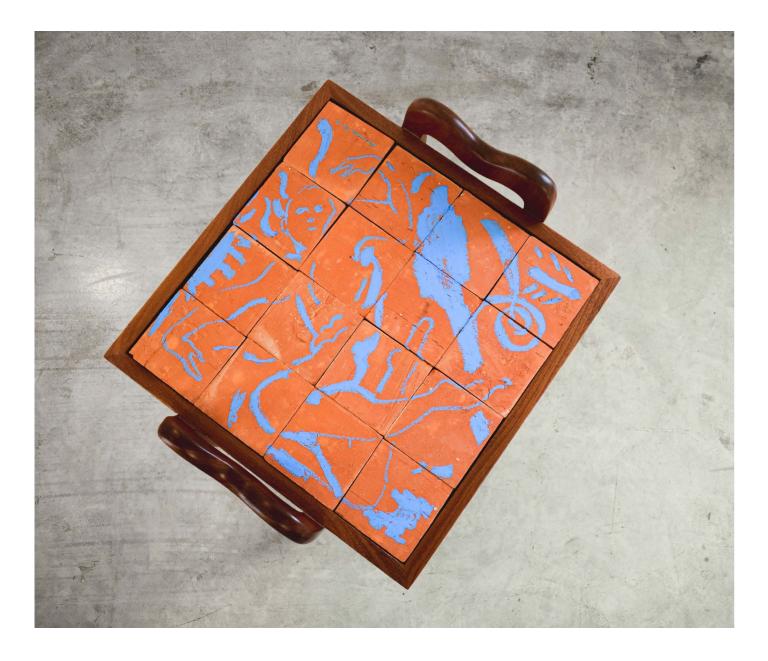

Small square or rectangular table with solid wood frame and gloss or mat lacquered top. A limited edition is offered in collaboration with the artist Aymen Mbarki, who drew oil paintings on terracotta tiles.

Matte and glossy lacquered wood

**AA** side table

Square l 45 x L 45 x H35 cm Rectangular l 45 x L 134 x H35 cm

Mahogany or oak solid wood - natural varnish. Matte and glossy lacquered top Limited edition with terracota tiles oil painted by the artist Aymen Mbarki.