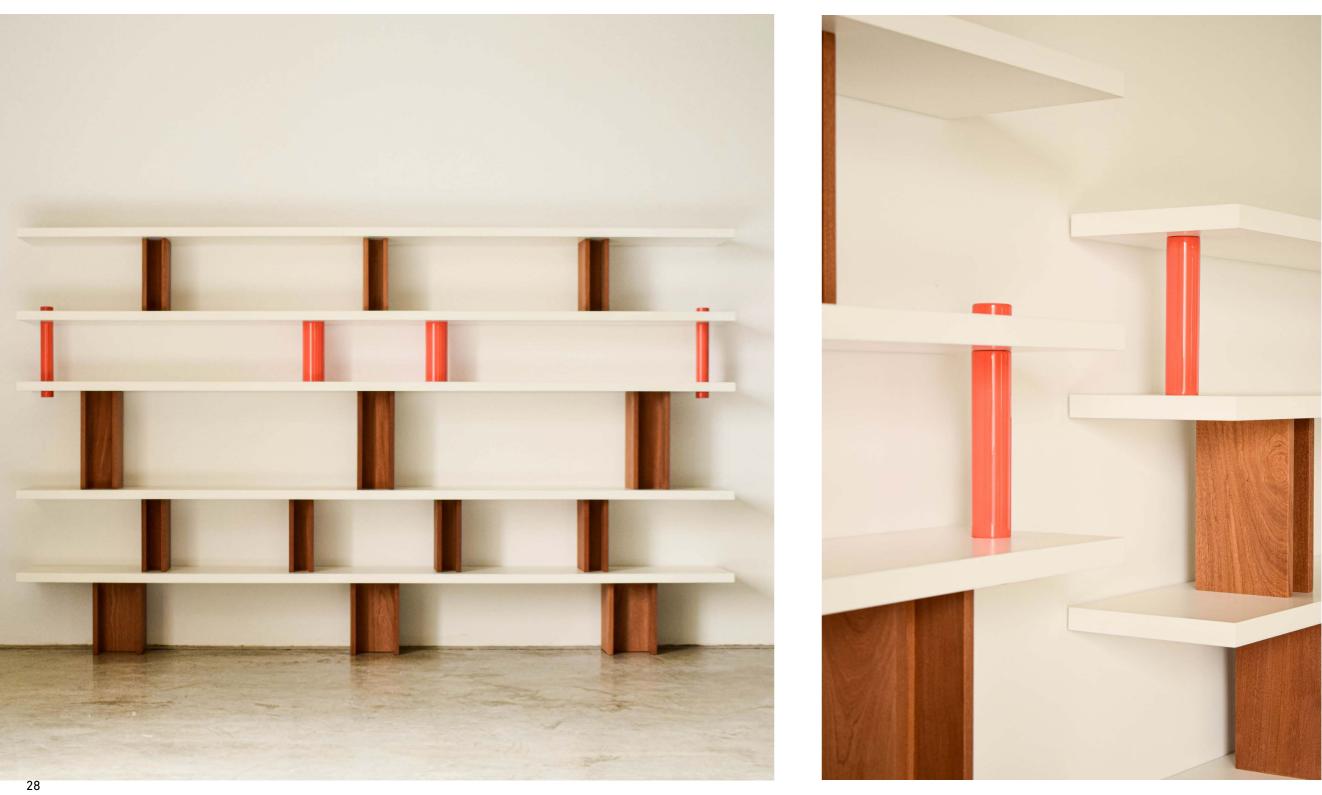

### Gabes Modular sofa

Modular sofa in solid wood with rounded edges carried by two rectangular legs. Recommanded with this incredible yellow textile.

Babylone is a set of two bookcases and two shelves punctuated by racks resting on cylindrical and U-shaped supports. Babylone represents two repeated support models, offering a design with no beginning and no end. Its modular approach, characterized by two distinct support models, allows for seamless integration and endless possibilities for customization.

### BABYLONE 1 bookcase L 290 L 30 H172,5 cm Others sizes on request Mahogany or oak solid wood - natural varnish. Matte and glossy lacquered wood

BABYLONE 2 bookcase

L 157 l 30 H220 cm Others sizes on request

Mahogany or oak solid wood - natural varnish. Matte and glossy lacquered wood

BABYLONE 3 shelf - wall mounting

L 220 l 30 H37 cm Others sizes on request

Mahogany or oak solid wood - natural varnish. Matte and glossy lacquered wood

BABYLONE 4

shelf - wall mounting

L 120 l 30 H37 cm Others sizes on request

Mahogany or oak solid wood - natural varnish. Matte and glossy lacquered wood

**RIO** desk