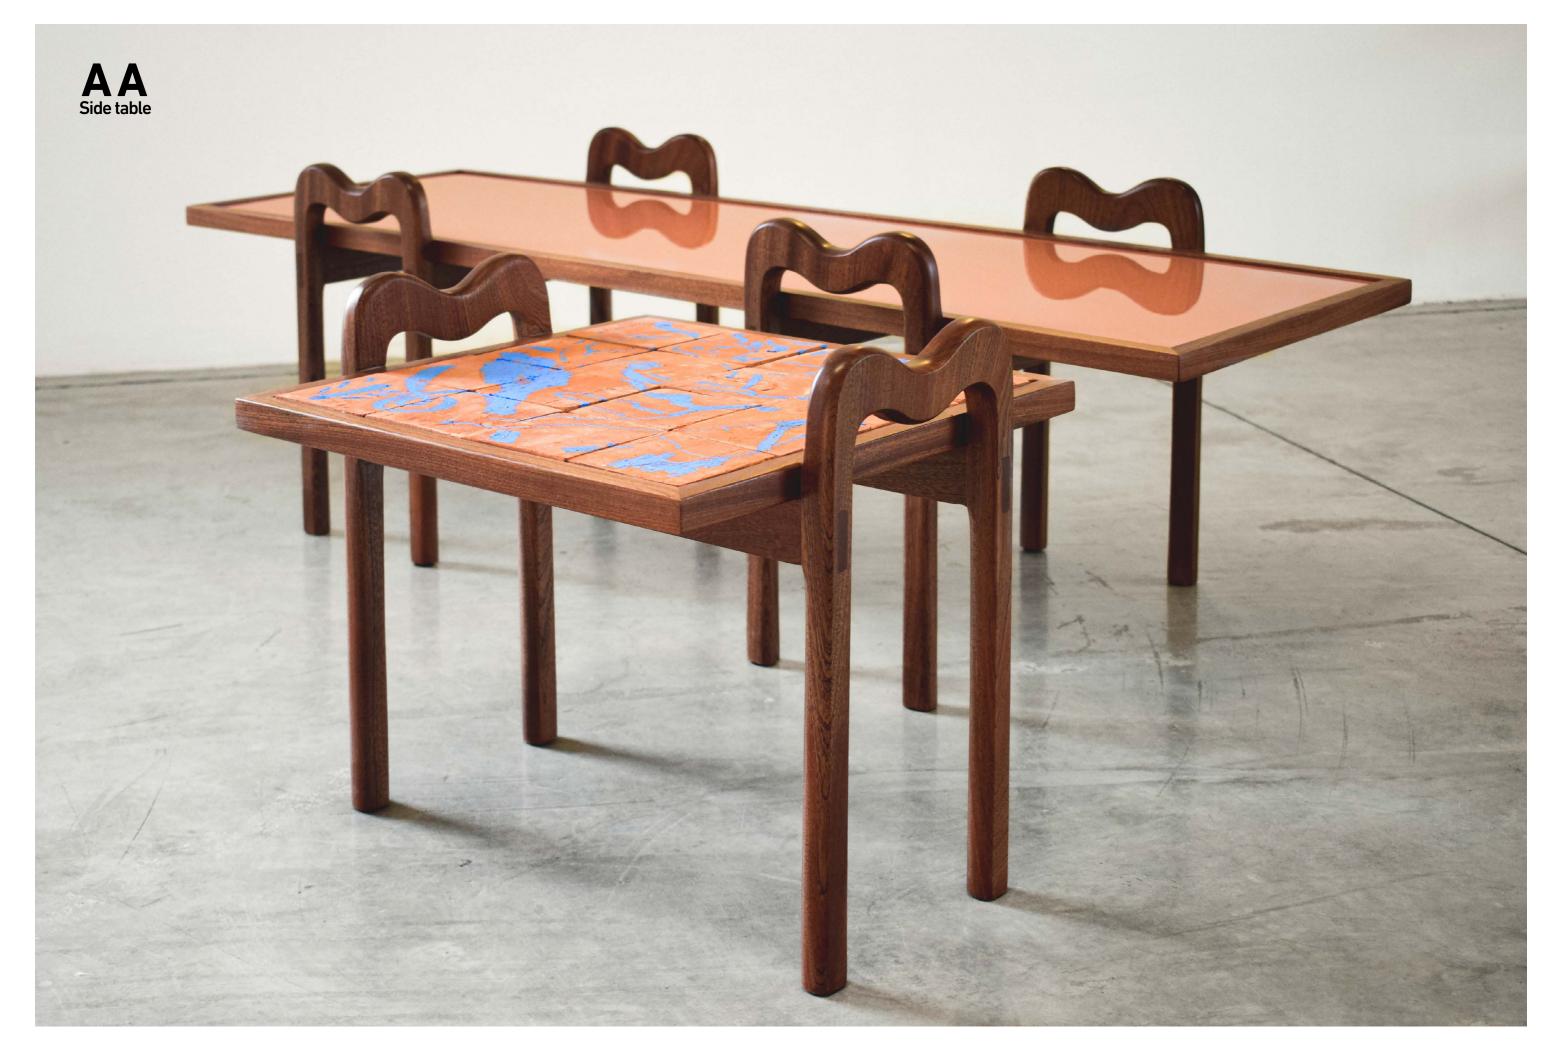

Small square or rectangular table with solid wood frame and gloss or mat lacquered top. A limited edition is offered in collaboration with the artist Aymen Mbarki, who drew oil paintings on terracotta tiles.

Matte and glossy lacquered wood

**AA** side table

Square l 45 x L 45 x H35 cm Rectangular l 45 x L 134 x H35 cm

Mahogany or oak solid wood - natural varnish. Matte and glossy lacquered top Limited edition with terracota tiles oil painted by the artist Aymen Mbarki.