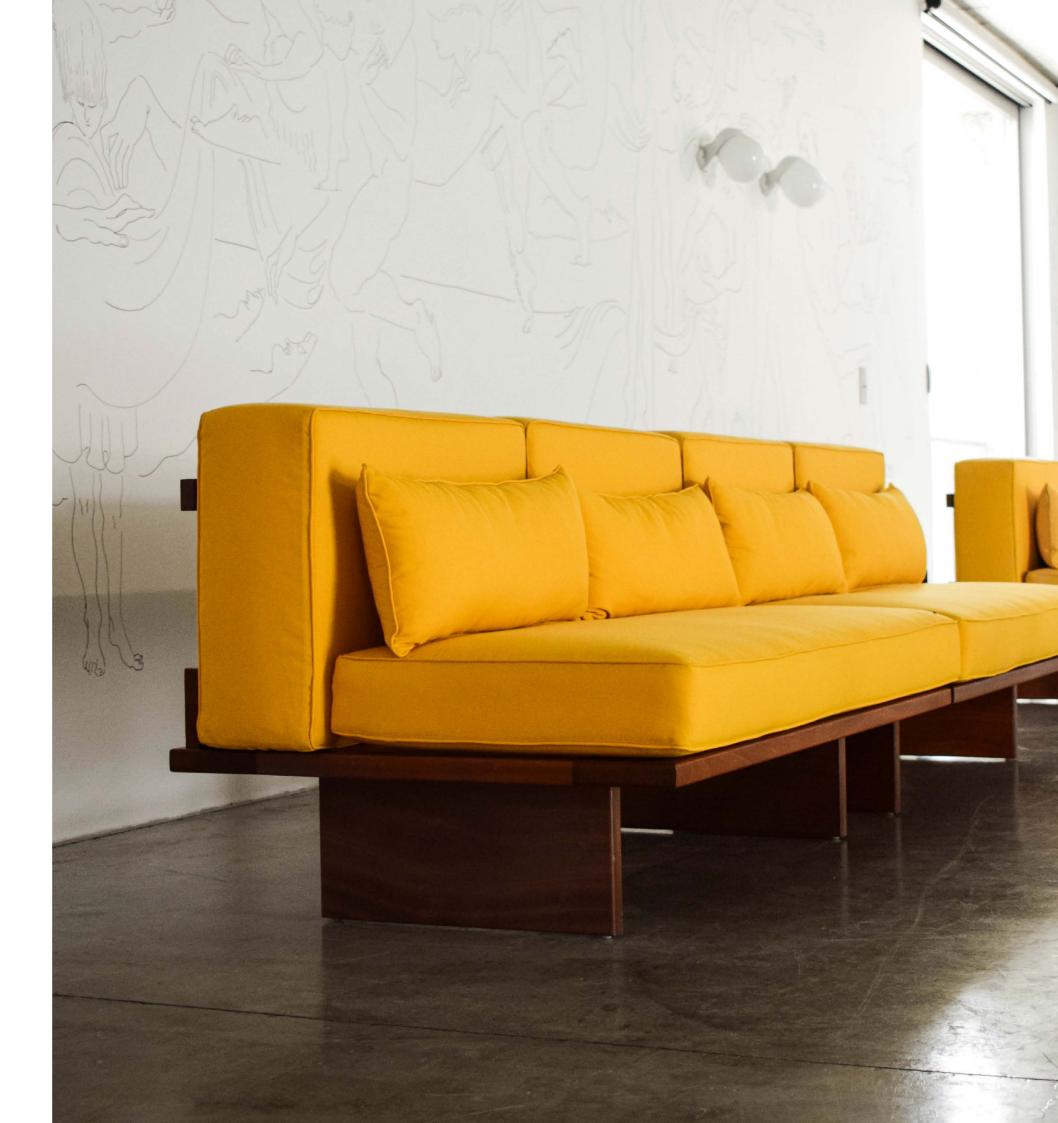

### Gabes Modular sofa

Modular sofa in solid wood with rounded edges carried by two rectangular legs. Recommanded with this incredible yellow textile.

Babylone is a set of two bookcases and two shelves punctuated by racks resting on cylindrical and U-shaped supports. Babylone represents two repeated support models, offering a design with no beginning and no end. Its modular approach, characterized by two distinct support models, allows for seamless integration and endless possibilities for customization.

#### GABES modular sofa

l 46 x L 200 x H75 cm Others sizes on request

Wood veneer on request. Marble top Matte and glossy lacquered

46

360