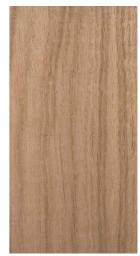

x H35 cm Small table : 1 50 x L 73 x H40 cm

Mahogany or oak solid wood - natural varnish. Matte and glossy lacquered







#### GABES modular sofa

l 46 x L 200 x H75 cm Others sizes on request

Wood veneer on request. Marble top Matte and glossy lacquered





46

360

### Colors



### Woods



0ak

Mahogany

Ash

### **Marbles**



Carrara marble, Shiny/natural finish White marble with grey veins.

Grey marble, Shiny/

Grey marble with

darker grey veins,

hues and fossils.

natural finish



marble, Calacatta Shiny/natural finish Ivory marble with gold and beige veins, and variable veins from cream to green and grey that can appear.



Beige marble, Shiny/ natural finish Beige marble with darker beige veins, hues and fossils

Brown marble, Shiny/ natural finish Brown marble with





Teak



Walnut



Black marble, Shiny/ natural finish black marble with random veins, variable from white to yellow.



Green marble, Shiny/ natural finish Green marble with darker and lighter green veins, hues and fossils.



Grey marble, Shiny/ natural finish Grey marble with light yellow veins, hues and fossils.



darker grey veins, hues and fossils.



Pink marble, Shiny/ natural finish Pink marble with veins, hues and fossils that vary from orange to grey.

bardocollections.com

32 Rue Ibn Nafis, .I. Kheireddine, La Goulette, 2015, Tunisia