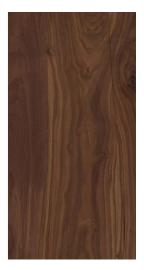

### Woods

0ak

Mahogany

Ash

Beige marble, Shiny/ natural finish Beige marble with darker beige veins, hues and fossils

Brown marble, Shiny/ natural finish Brown marble with

Teak

Walnut

Black marble, Shiny/ natural finish black marble with random veins, variable from white to yellow.