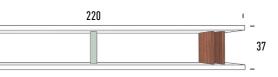

Mahogany or oak solid wood - natural varnish. Matte and glossy lacquered wood

BABYLONE 3 shelf - wall mounting

L 220 l 30 H37 cm Others sizes on request

Mahogany or oak solid wood - natural varnish. Matte and glossy lacquered wood