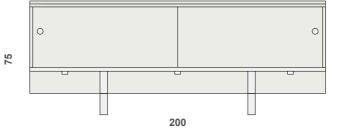

#### NEBULA

side board

**RIO FAMILY** 

coffee and side table

l 46 x L 200 x H75 cm Others sizes on request

Wood veneer on request. Marble top Matte and glossy lacquered

Large table : l 41 x L 165 x H35 cm Small table : 1 50 x L 73 x H40 cm

#### GABES modular sofa

l 46 x L 200 x H75 cm Others sizes on request

Wood veneer on request. Marble top Matte and glossy lacquered

46

360