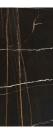

### **Marbles**

Carrara marble, Shiny/natural finish White marble with grey veins.

Grey marble, Shiny/

Grey marble with

darker grey veins,

hues and fossils.

natural finish

marble, Calacatta Shiny/natural finish Ivory marble with gold and beige veins, and variable veins from cream to green and grey that can appear.

Beige marble, Shiny/ natural finish Beige marble with darker beige veins, hues and fossils

Brown marble, Shiny/ natural finish Brown marble with

Teak

Walnut

Black marble, Shiny/ natural finish black marble with random veins, variable from white to yellow.