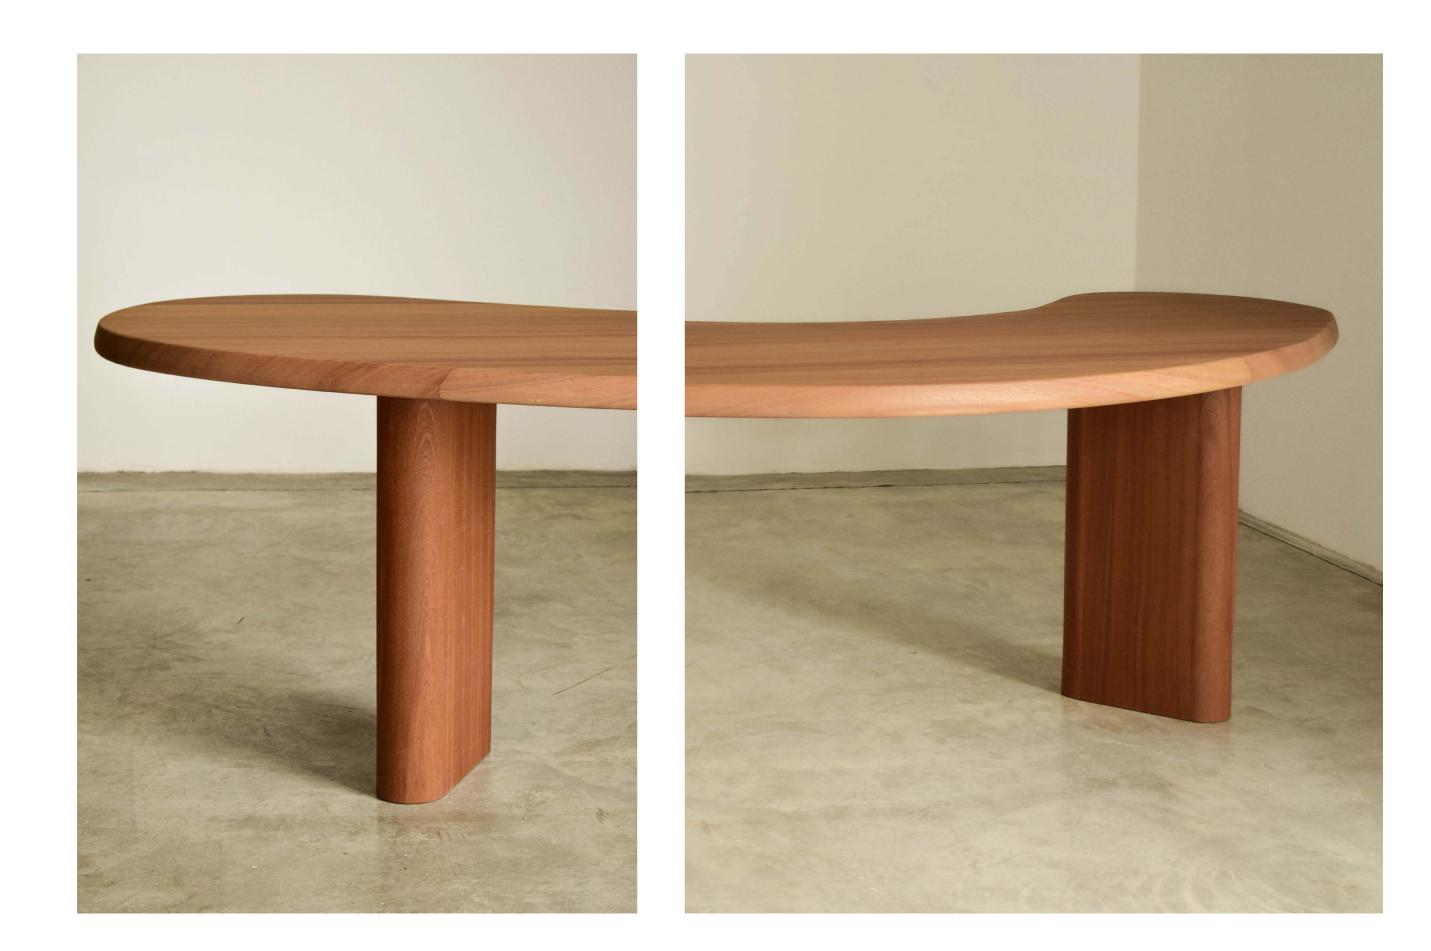

## BABYLONE

Book shelf

Coffee table that comes in two pieces. With its original curves and shape, you can create multiple styles and layouts. Serpent can be used as a bench.

### **SERPENT** Coffee table and could be a bench

This slideboard composed of two large compartments closed by sliding panels and a series of base drawers.the interplay between wood and white transcends the structure of the buffet.

#### SERPENT

coffee table or bench

l 39 x L 228 x H35 cm

Mahogany or oak solid wood - natural varnish. Matte and glossy lacquered top