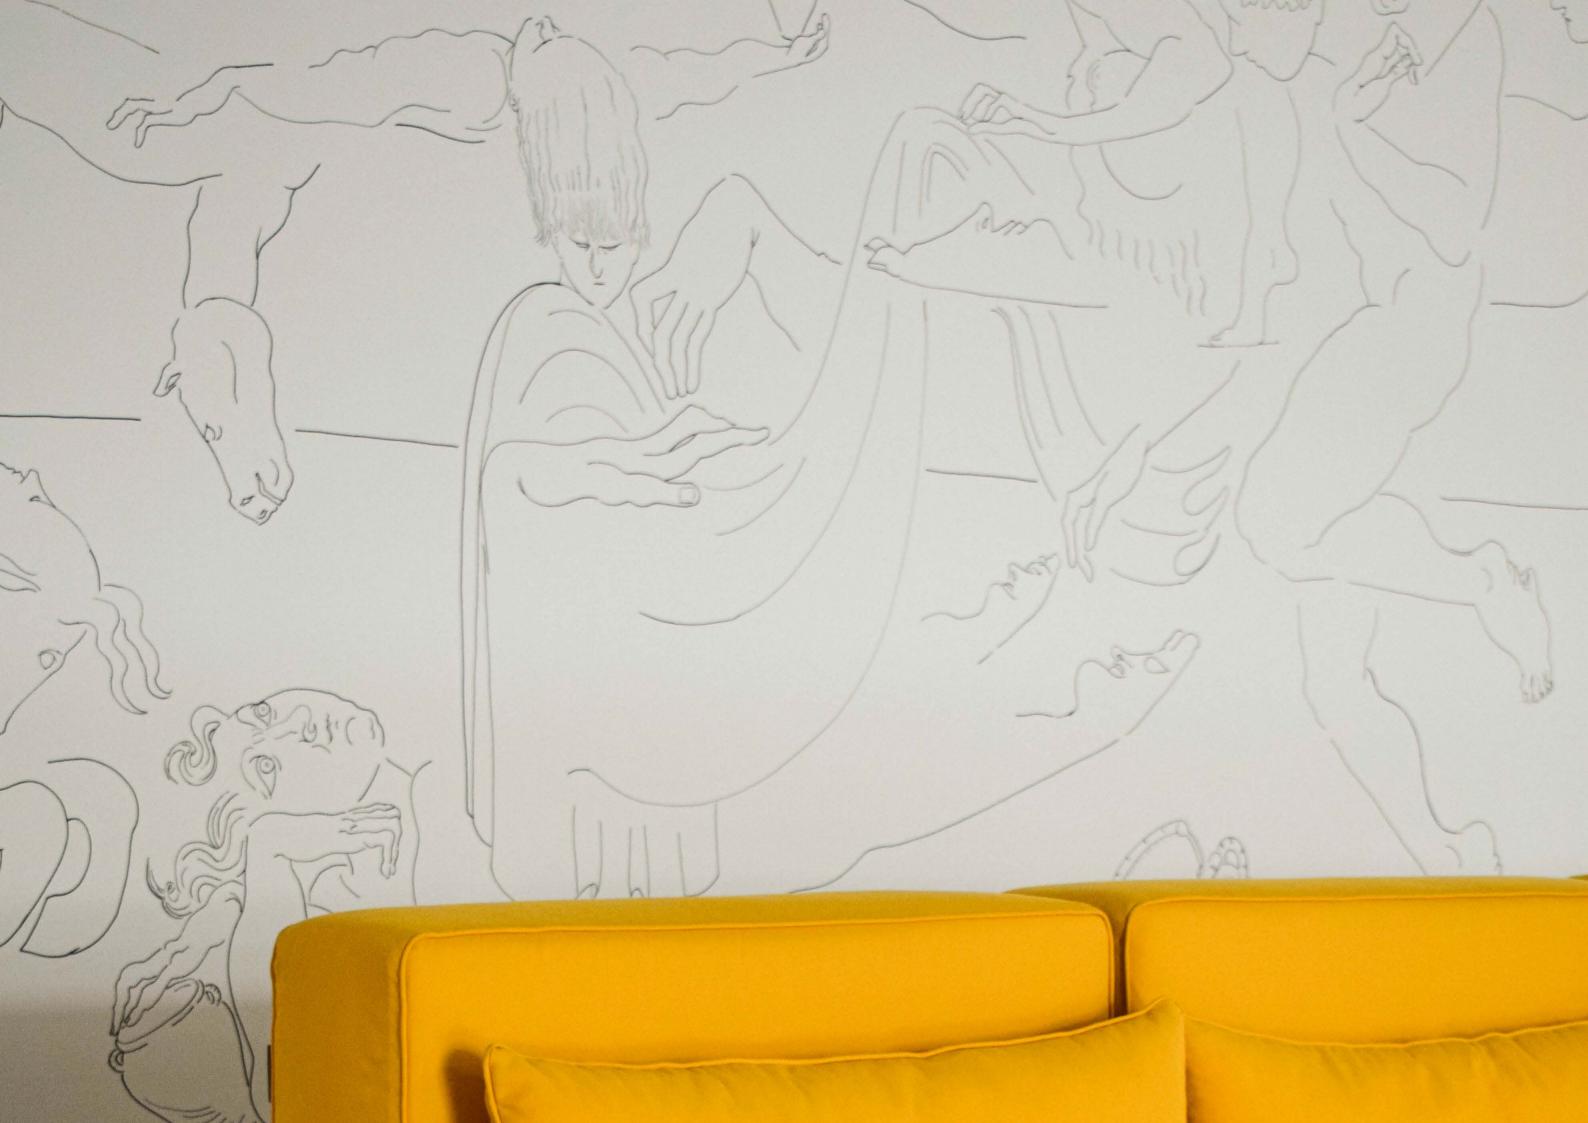

### Gabes Modular sofa

Modular sofa in solid wood with rounded edges carried by two rectangular legs. Recommanded with this incredible yellow textile.

Babylone is a set of two bookcases and two shelves punctuated by racks resting on cylindrical and U-shaped supports. Babylone represents two repeated support models, offering a design with no beginning and no end. Its modular approach, characterized by two distinct support models, allows for seamless integration and endless possibilities for customization.