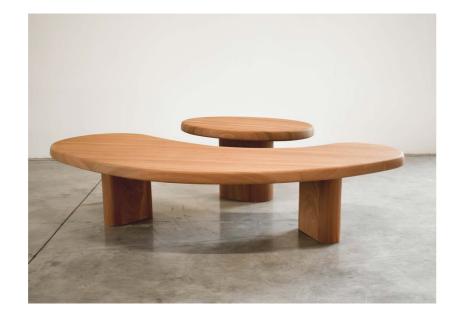

## BABYLONE

Book shelf

Coffee table that comes in two pieces. With its original curves and shape, you can create multiple styles and layouts. Serpent can be used as a bench.

### **SERPENT** Coffee table and could be a bench

This slideboard composed of two large compartments closed by sliding panels and a series of base drawers.the interplay between wood and white transcends the structure of the buffet.

#### SERPENT

coffee table or bench

l 39 x L 228 x H35 cm

Mahogany or oak solid wood - natural varnish. Matte and glossy lacquered top