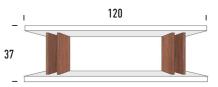

BABYLONE 4

shelf - wall mounting

L 120 l 30 H37 cm Others sizes on request

Mahogany or oak solid wood - natural varnish. Matte and glossy lacquered wood

**RIO** desk