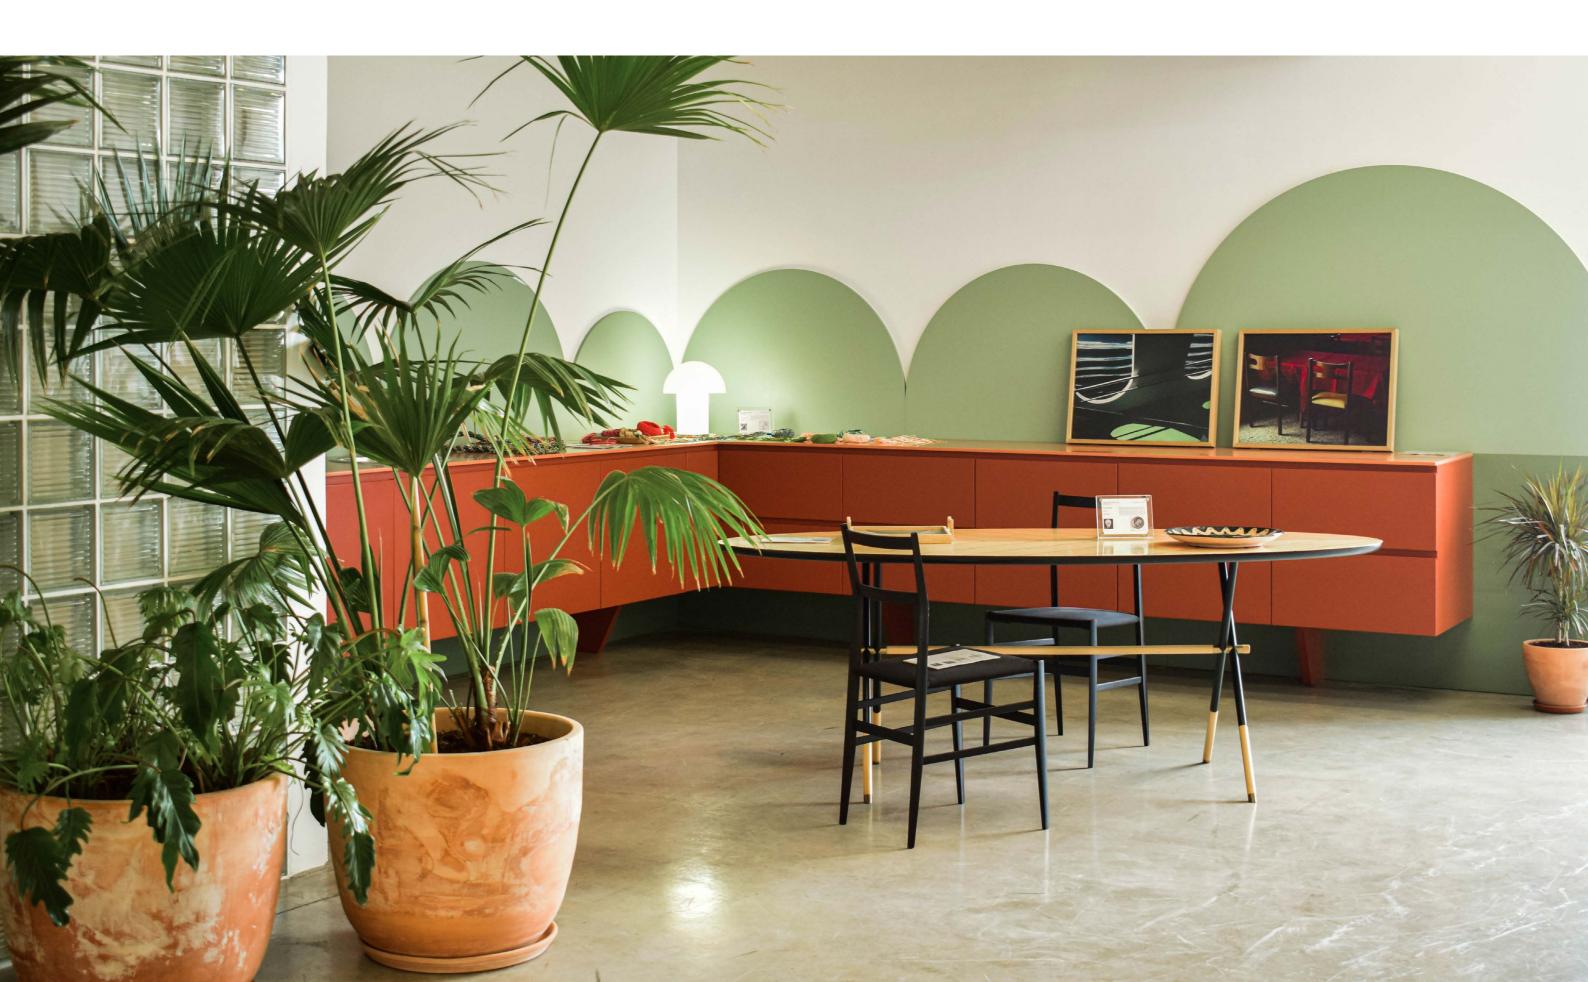

### **SERPENT** Coffee table and could be a bench

This slideboard composed of two large compartments closed by sliding panels and a series of base drawers.the interplay between wood and white transcends the structure of the buffet.