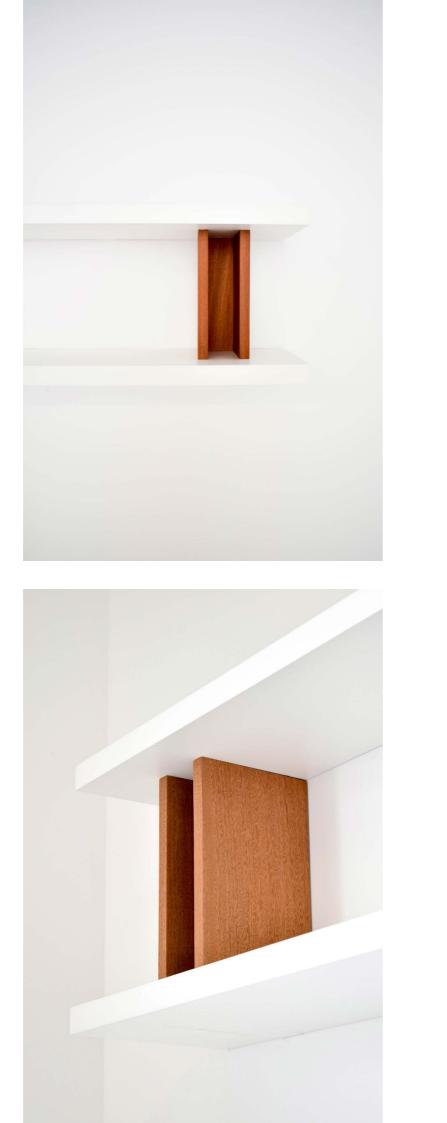

### Gabes Modular sofa

Modular sofa in solid wood with rounded edges carried by two rectangular legs. Recommanded with this incredible yellow textile.

Babylone is a set of two bookcases and two shelves punctuated by racks resting on cylindrical and U-shaped supports. Babylone represents two repeated support models, offering a design with no beginning and no end. Its modular approach, characterized by two distinct support models, allows for seamless integration and endless possibilities for customization.

## BABYLONE

Book shelf

Coffee table that comes in two pieces. With its original curves and shape, you can create multiple styles and layouts. Serpent can be used as a bench.

### BABYLONE 1 bookcase L 290 L 30 H172,5 cm Others sizes on request Mahogany or oak solid wood - natural varnish. Matte and glossy lacquered wood

BABYLONE 2 bookcase

L 157 l 30 H220 cm Others sizes on request

Mahogany or oak solid wood - natural varnish. Matte and glossy lacquered wood

BABYLONE 3 shelf - wall mounting

L 220 l 30 H37 cm Others sizes on request

Mahogany or oak solid wood - natural varnish. Matte and glossy lacquered wood

BABYLONE 4

shelf - wall mounting

L 120 l 30 H37 cm Others sizes on request

Mahogany or oak solid wood - natural varnish. Matte and glossy lacquered wood

**RIO** desk