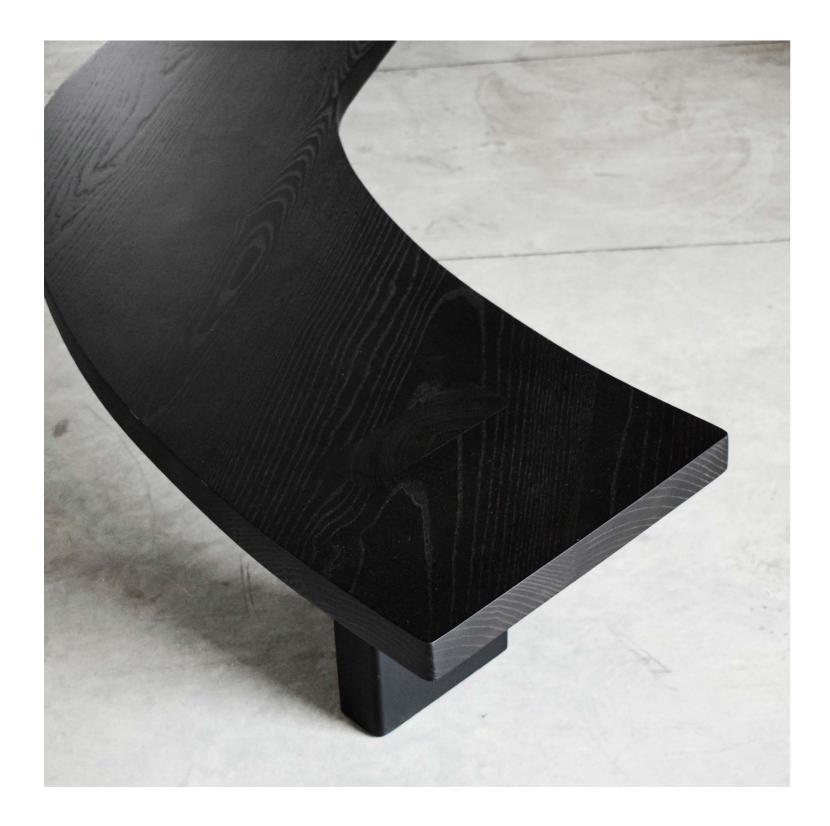

## BABYLONE

Book shelf

Coffee table that comes in two pieces. With its original curves and shape, you can create multiple styles and layouts. Serpent can be used as a bench.

### **SERPENT** Coffee table and could be a bench

This slideboard composed of two large compartments closed by sliding panels and a series of base drawers.the interplay between wood and white transcends the structure of the buffet.