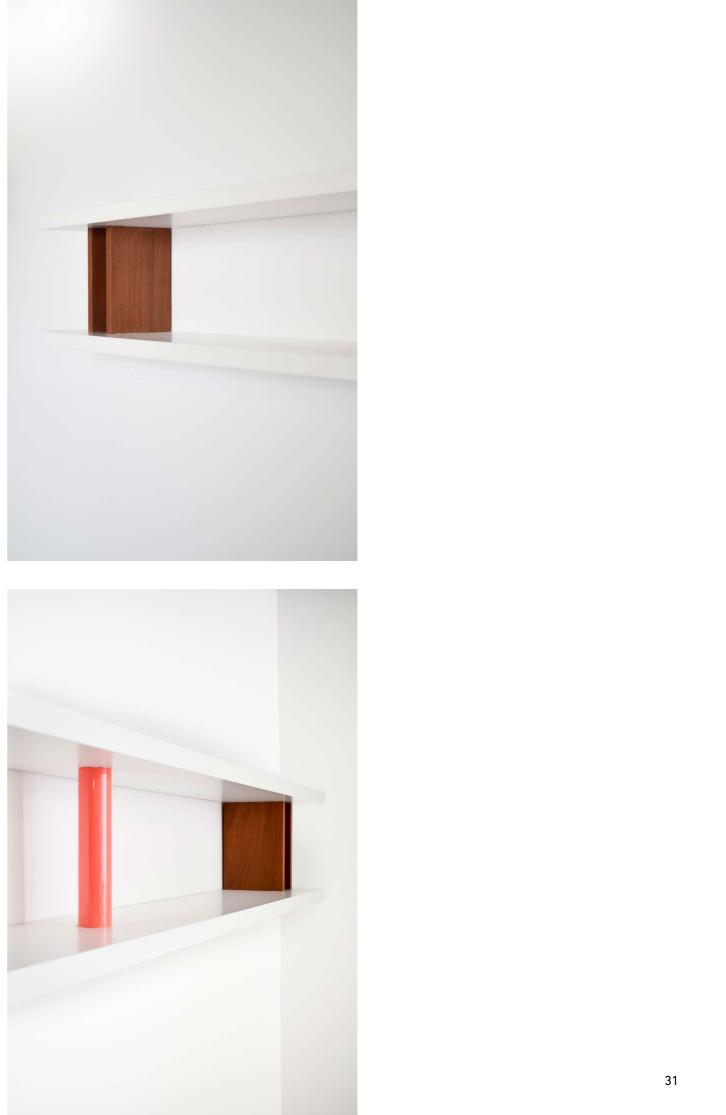

### Gabes Modular sofa

Modular sofa in solid wood with rounded edges carried by two rectangular legs. Recommanded with this incredible yellow textile.

Babylone is a set of two bookcases and two shelves punctuated by racks resting on cylindrical and U-shaped supports. Babylone represents two repeated support models, offering a design with no beginning and no end. Its modular approach, characterized by two distinct support models, allows for seamless integration and endless possibilities for customization.

## BABYLONE

Book shelf

Coffee table that comes in two pieces. With its original curves and shape, you can create multiple styles and layouts. Serpent can be used as a bench.

### BABYLONE 1 bookcase L 290 L 30 H172,5 cm Others sizes on request Mahogany or oak solid wood - natural varnish. Matte and glossy lacquered wood

BABYLONE 2 bookcase

L 157 l 30 H220 cm Others sizes on request

Mahogany or oak solid wood - natural varnish. Matte and glossy lacquered wood

BABYLONE 3 shelf - wall mounting

L 220 l 30 H37 cm Others sizes on request

Mahogany or oak solid wood - natural varnish. Matte and glossy lacquered wood

BABYLONE 4

shelf - wall mounting

L 120 l 30 H37 cm Others sizes on request

Mahogany or oak solid wood - natural varnish. Matte and glossy lacquered wood

**RIO** desk