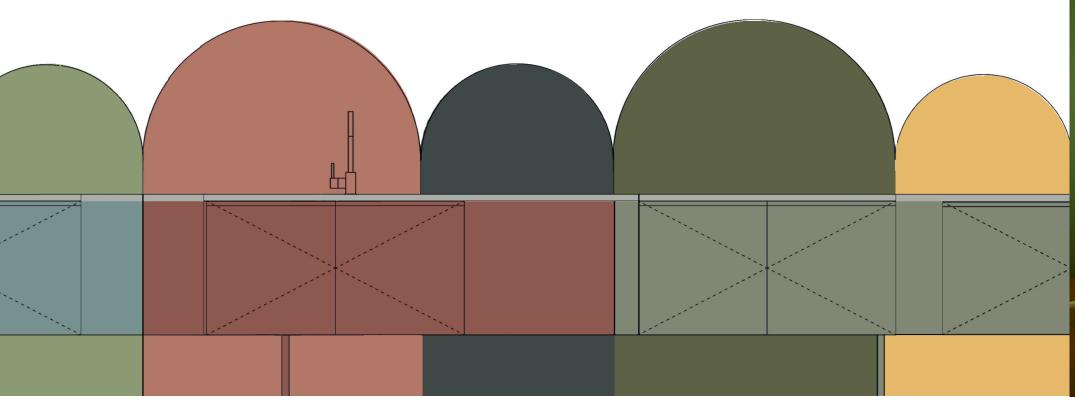

#### DESCRIPTION

This modular kitchen lets you create a furniture that's just like you, from the size to the color to the accessories ...

Its geometrically shaped working plans, circular or triangular, and its feet give the kitchen a singular originality. Prairie blends harmoniously into your space, whether it's an open-plan kitchen, a corridor kitchen or a closed kitchen.

### WORKING PLAN

The kitchen is 90 cm high and 60 cm deep and is made to measure. The kitchen features standard cabinet sizes of 90 cm, 60 cm and 45 cm and a standard depth of 56 cm. For the working plan we use CORIAN® (composite materials brand) that can be painted in the color of your choice.