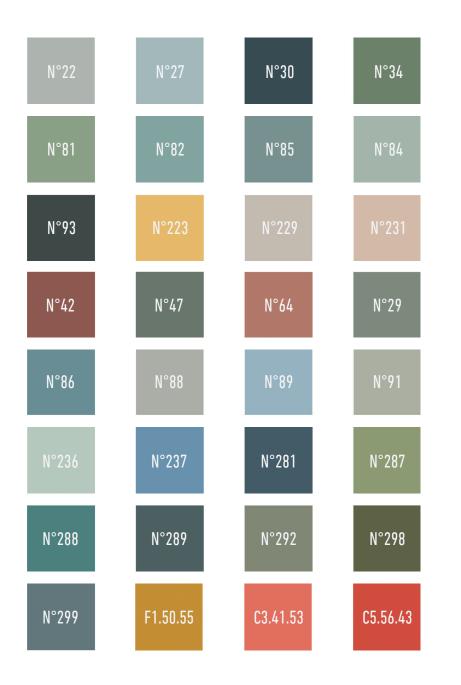

lends harmoniously into your space, whether it's an open-plan kitchen, a corridor kitchen or a closed kitchen.

Prairie is much more than just a practical room, it becomes the center of a daily routine and a way of life. It's the kitchen as furniture.

THE SINK

THE APPLIANCES
AND MORE ...

#### DIMENSIONS

### WORKING PLAN

The kitchen is 90 cm high and 60 cm deep and is made to measure. The kitchen features standard cabinet sizes of 90 cm, 60 cm and 45 cm and a standard depth of 56 cm. For the working plan we use CORIAN® (composite materials brand) that can be painted in the color of your choice.

#### ACCESSORIES

The kitchen features drawer storage, a planter and integrated sockets. Appliances, sinks and faucets are the customer's choice and responsibility.





۲

### C O L O R S

۲



### COOKING , EATING , GATHERING , LAUGTHING , SHARING , SAVORING , EXCHANGING , TASTING , MEETING



# BARDO

# COLLECTIONS

# K I T C H E N **P R A I R I E**

### Chacha ATALLAH