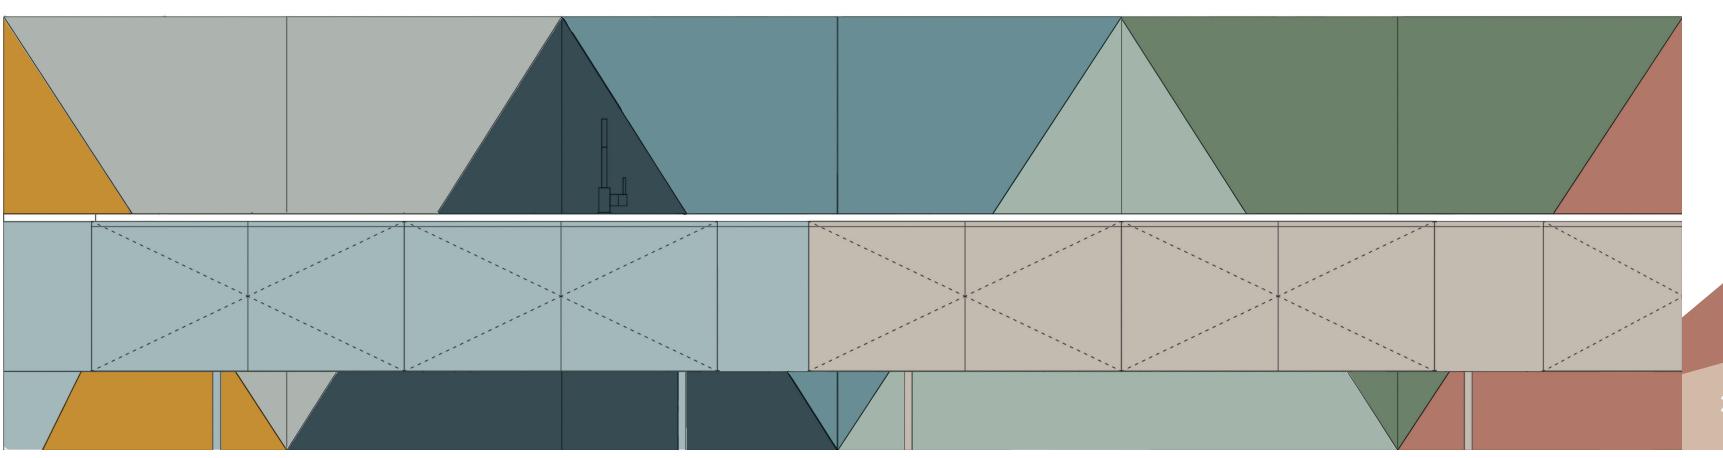

#### DESCRIPTION

This modular kitchen lets you create a furniture that's just like you, from the size to the color to the accessories ...

Its geometrically shaped working plans, circular or triangular, and its feet give the kitchen a singular originality. Prairie blends harmoniously into your space, whether it's an open-plan kitchen, a corridor kitchen or a closed kitchen.

### WORKING PLAN

The kitchen is 90 cm high and 60 cm deep and is made to measure. The kitchen features standard cabinet sizes of 90 cm, 60 cm and 45 cm and a standard depth of 56 cm. For the working plan we use CORIAN® (composite materials brand) that can be painted in the color of your choice.